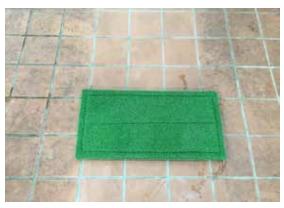

#### **GREEN TURF PAD**

The green turf pad is designed to clean grouted tile floors, such as restrooms, and is capable of cleaning deep into grout lines. It is also effective on terrazzo, non-slip surfaces, concrete and other uneven floors (see before & after photo).