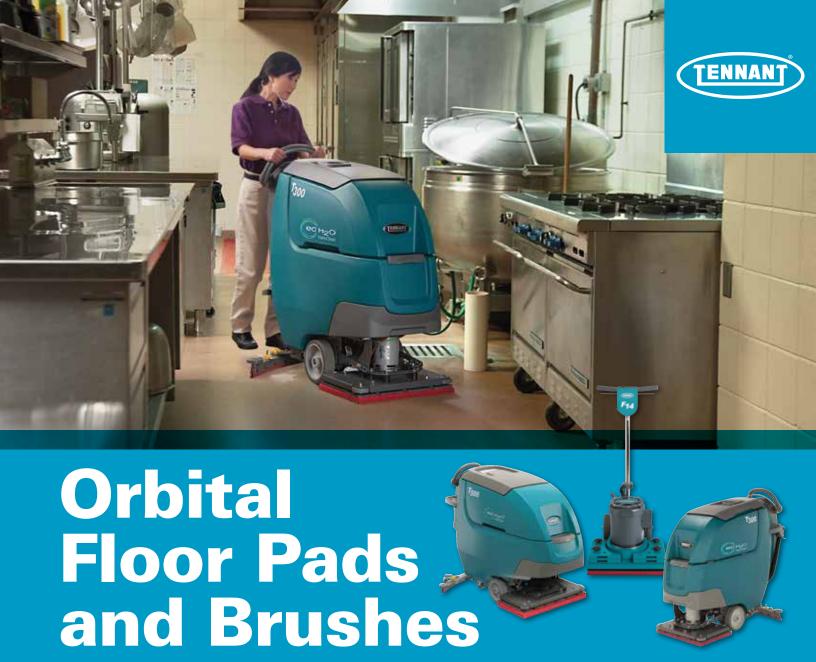

CLEAN, PROTECT & MAINTAIN YOUR FLOORS

Tennant's Orbital Floor Pads and Brushes deliver chemical free floor stripping, reduce water consumption and eliminate the need to handle caustic stripping chemicals.

- Scrubbing and chemical-free floor finish stripping
- Operate along edges and in corners
- Aggressive scrubbing
- Consistent solution distribution
- Consistent floor finish removal

# **PROTECT & CLEAN YOUR FLOORS**