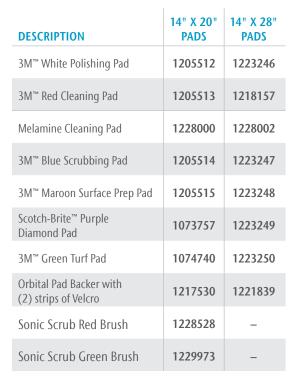

## 3M™ WHITE POLISHING PAD

Use the white polishing pad for light cleaning to help remove soil and soft scuff marks with minimal dulling of finish.

# 3M™ RED CLEANING PAD

Red pads are designed for everyday cleaning and light scrubbing to remove light soil, scuff marks and black heel marks.

### **MELAMINE PAD**

Melamine floor pads are made of an open-cell polymeric foam that removes black marks from floors and restores tile.

## 3M™ BLUE SCRUBBING PAD

The blue pad is used in heavy-duty scrubbing for 1-2 coat removal prior to recoating. It removes dirt, spills, and scuffs while leaving a clean, prepared surface.

## 3M™ MAROON SURFACE PREP PAD

The surface prep pad is designed for heavy-duty scrubbing for 2-4 coat removal prior to recoating. It prepares wood, vinyl tile, sheet vinyl, marble, terrazzo and concrete floors for finish applications.

## SCOTCH-BRITE™ PURPLE DIAMOND PAD

The purple diamond impregnated pad is used for daily cleaning and maintenance of a polished floor.

#### **GREEN TURF PAD**

The green turf pad is designed to clean grouted tile floors, such as restrooms, and is capable of cleaning deep into grout lines. It is also effective on terrazzo, non-slip surfaces, concrete and other uneven floors (see before & after photo).

## **ORBITAL PAD BACKER WITH VELCRO**

The pad backer allows for compression of the working pad to the floor for optimal scrubbing or removal of floor finish. Uniquely designed to prevent the working pad from falling off during use or transportation.

### **RED SONIC SCRUB**

The Red Sonic Scrub orbital brush is ideal for deep grouted tile application. Its bi-level filaments provide optimal scrubbing action by reaching deep into grouted tile and uneven flooring. It is tufted with polypropylene and nylon fibers.

### **GREEN SONIC SCRUB**

The Green Sonic Scrub orbital brush is ideal for grouted tile, VCT flooring and even floor applications. With more nylon filaments, it's less aggressive than the Red Sonic Scrub.