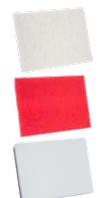

## 3M™ WHITE POLISHING PAD

Use the white polishing pad for light cleaning to help remove soil and soft scuff marks with minimal dulling of finish.

# 3M™ RED CLEANING PAD

Red pads are designed for everyday cleaning and light scrubbing to remove light soil, scuff marks and black heel marks.

### **MELAMINE PAD**

Melamine floor pads are made of an open-cell polymeric foam that removes black marks from floors and restores tile.