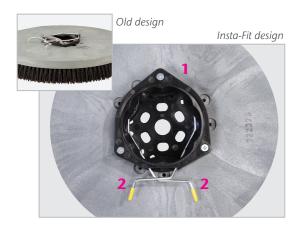

## ENHANCED INSTA-FIT™ BRUSH ADAPTER AND WEAR INDICATOR

Tennant True® Brushes

The **Insta-Fit Brush Adapter** saves time and increases ease of installation through an enhanced self-aligning interface and brush wear indicator.

- The Insta-Fit adapter reduces installation time and effort over previous brush and pad driver designs and guides the brush or pad driver onto the machine with ease.
- Yellow touch points can be engaged by pulling out and pushing down to pre-load the spring for even easier installation of the brush or pad driver.<sup>2</sup>
- The new Insta-Fit Adapter is designed to require less force for brush and pad driver installation.
- The yellow brush wear indicator shows when to replace the brush, taking the guesswork out of brush maintenance and ensuring appropriate replacement intervals.
- New features provided at no additional cost.

Increase confidence of proper installation with audible sound when brush is engaged.

Note: Pad drivers include the new adapter, but no brush wear indicator. This affects machines T500 and larger only.

FOR AN ORDER OR ADDITIONAL INFORMATION,