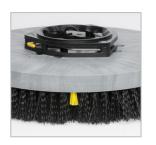

## ENHANCED INSTA-FIT™ BRUSH ADAPTER AND WEAR INDICATOR

Tennant True® Brushes

The **Insta-Fit Brush Adapter** saves time and increases ease of installation through an enhanced self-aligning interface and brush wear indicator.

- The Insta-Fit adapter reduces installation time and effort over previous brush and pad driver designs and guides the brush or pad driver onto the machine with ease.
- Yellow touch points can be engaged by pulling out and pushing down to pre-load the spring for even easier installation of the brush or pad driver.<sup>2</sup>
- The new Insta-Fit Adapter is designed to require less force for brush and pad driver installation.
- The yellow brush wear indicator shows when to replace the brush, taking the guesswork out of brush maintenance and ensuring appropriate replacement intervals.
- New features provided at no additional cost.