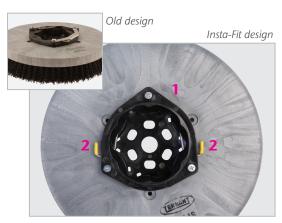

## ENHANCED INSTA-FIT™ BRUSH ADAPTER AND WEAR INDICATOR

Tennant True® Brushes

The **Insta-Fit Brush Adapter** saves time and increases ease of installation through an enhanced self-aligning interface and brush wear indicator.

- The Insta-Fit adapter reduces installation time and effort over previous brush and pad driver designs and guides the brush or pad driver onto the machine with ease.
- Yellow touch points can be engaged by pulling out and pushing down to pre-load the spring for even easier installation of the brush or pad driver.<sup>2</sup>
- The new Insta-Fit Adapter is designed to require less force for brush and pad driver installation.
- The yellow brush wear indicator shows when to replace the brush, taking the guesswork out of brush maintenance and ensuring appropriate replacement intervals.
- New features provided at no additional cost.

Increase confidence of proper installation with audible sound when brush is engaged.

Note: Pad drivers include the new adapter, but no brush wear indicator. This affects machines T500 and larger only.

FOR AN ORDER OR ADDITIONAL INFORMATION,