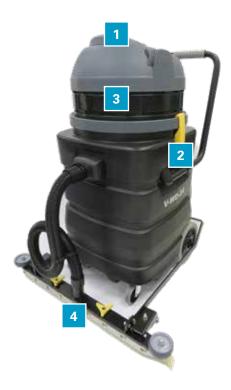

## Inside the V-WD-24

- Innovative head gasket provides strong seal even when vacuuming oily or chemical residues. No loss of airflow during suction.
- 2. Strong tank hooks flexible and fast latching hooks are shock resistant and durable.
- 3. Sealant floater and integrated anti-foam system detects and blocks
  - liquids when tank is full, protecting the system and ensuring maximum safety.
- Optional easy-to-assemble front-mount squeegee kit (KTRI05342).