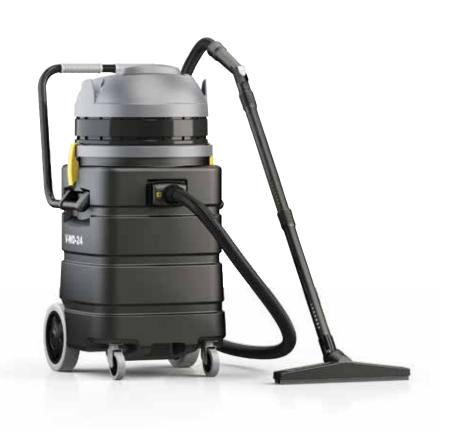

# **V-WD-24** Wet-Dry Vacuum

#### High-Performance wet-dry vacuum

Large volume durable tanks and strong motors help with managing large cleaning tasks or flooded conditions.

**Easy to maneuver** Robust, lightweight handle along with two rear wheels and 2 front swivel wheels allow for easy maneuvering.