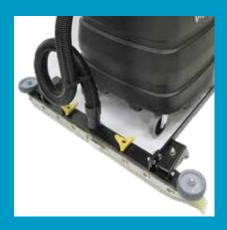

#### **Optional Kits**

Front Mount Squeegee Attachment Kit (KTRI05342)

**Configurations to fit cleaning needs** Customize with optional front mount squeegee or optional accessories.

Efficient and reliable Achieve greater efficiency and help prevent damage to the machine with large 24 gallon compact and durable polyethylene tank.