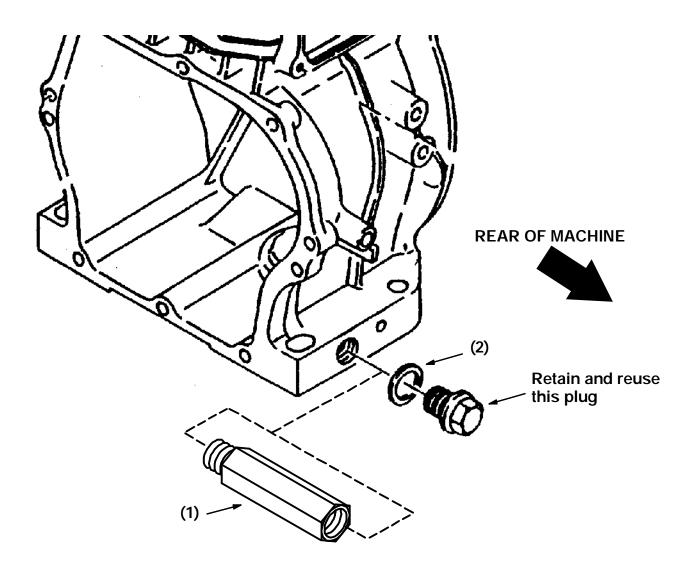

## (Refer to FIG. 1)

# FOR SAFETY: Before leaving or servicing machine, stop on level surface and set parking brake. Then turn off machine and remove key.

- 1. Warm engine oil by running the engine. Shut off the machine.
- 2. Open the engine cover and locate the oil drain plug at the rear of the engine. (Refer to FIG. 1)
- 3. Place a drain pan under the drain plug. (Refer to FIG. 1)
- 4. Remove and retain the engine drain plug. Let the oil drain into the pan. (Refer to FIG. 1)
- 5. Install one of the sealing washers (2) onto the oil drain tube (1). (Refer to FIG. 1)
- 6. Install the oil drain tube (1) in the engine where the drain plug was removed. Use a 14 mm wrench. (Refer to FIG. 1)
- 7. Install the existing drain plug and the second sealing washer (2) in the end of the oil drain tube (1). (Refer to FIG. 1)
- 8. Refill the engine with the proper grade of oil. (1.4 pt of 30 SAE-CD/SE rated oil)
- 9. Close the engine cover.

# FIG. 1 - Installation Of Drain Tube BILL OF MATERIALS FOR ENGINE OIL DRAIN KIT

| Ref. | TENNANT<br>Part No. | Description    | Qty. |
|------|---------------------|----------------|------|
| 1    | 379004              | Oil drain tube | 1    |
| 2    | 379003              | Sealing washer | 2    |
|      |                     |                |      |