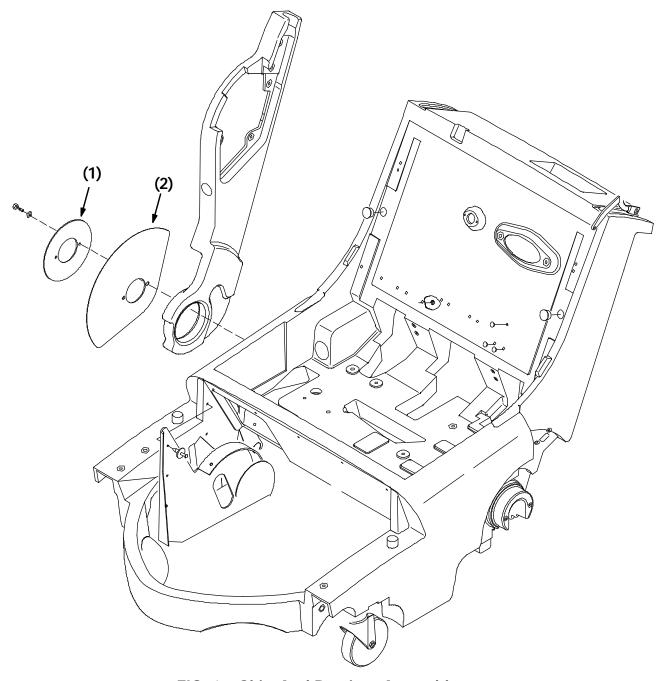

NOTE: Numbers in parenthesis () are reference numbers for parts listed in Bill of Materials. Installation Instructions for Kit number 80105

## FOR SAFETY: Before leaving or servicing machine, stop on level surface and set parking brake. Then turn off machine and remove key.

- 1. Raise the rear of the machine and place blocks under the frame.
- 2. Remove the flat screw holding the wheel assembly and hub cap to the right side of the machine.
- 3. Remove the two screws holding the old dirt shield to the machine frame. Retain the two screws. Discard the old dirt shield. (Refer to FIG. 1)
- 4. Position the new style dirt shield (2) on the machine. (Refer to FIG. 1)
- 5. Position the new retainer plate (1) over the top of the new dirt shield (2). Line up the mount holes in the shield, retainer, and machine frame. Reinstall the two existing screws and snug them only. (Refer to FIG. 1)
- 6. Slide the new dirt shield (2) toward the front of the machine and all the way up in the mount holes. Tighten the two screws to 6 7 ft lbs.
- 7. Reinstall the wheel assembly and hub cap onto the axle.
- 8. Reinstall the flat screw in the end of the right hand axle and tighten to 15 20 ft lbs.
- 9. Lower the machine and operate. Check the new dirt shield for proper operation.

FIG. 1 - Skirt And Retainer Assembly BILL OF MATERIALS FOR DIRT SHIELD KIT 80105

| Qty. |
|------|
| 1    |
| 1    |
|      |

TENNANT COMPANY
P. O. Box 1452
Minneapolis, MN 55440-1452