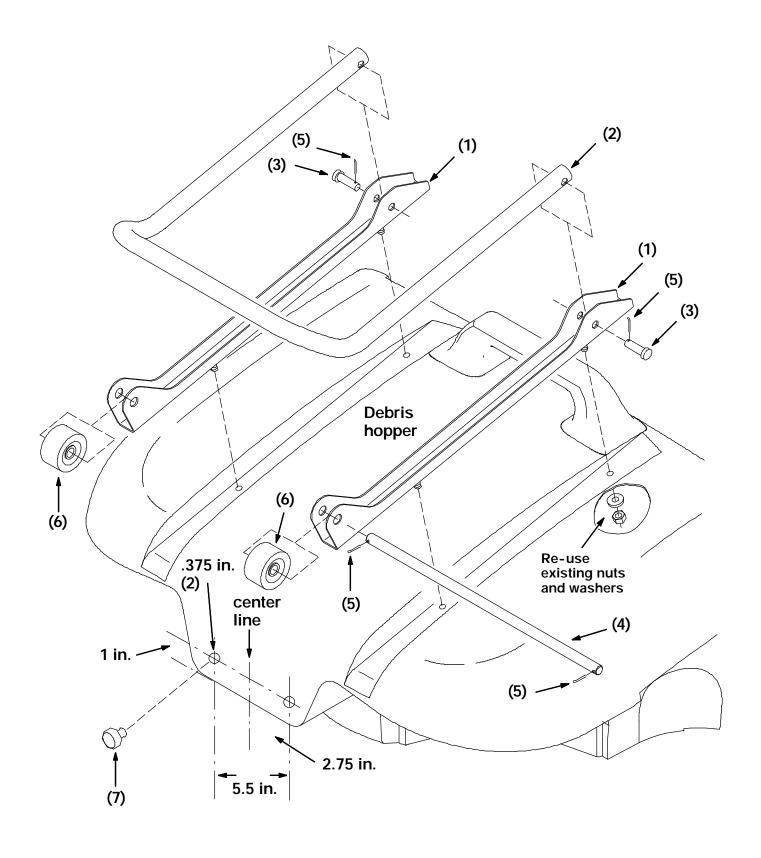

# FOR SAFETY: Before leaving or servicing machine, stop on level surface and set parking brake. Then turn off machine and remove key.

- 1. Remove the debris hopper from the machine. (Refer to FIG. 1)
- 2. Remove the four pan screws from the top of the hopper. Make sure to retain the shield and the four nuts and washers from the inside of the hopper.
- 3. Install the two hopper assist brackets (1) on top of the hopper. (Refer to FIG. 1)
- 4. Install the wheels (6) on the hopper assist brackets (1). Use the hopper assist shaft (4) and two cotter pins (5). (Refer to FIG. 1)
- 5. Install the hopper assist handle (2) on top of the brackets using two clevis pins (3) and two cotter pins (5). (Refer to FIG. 1)
- 6. Use the dimensions in FIG. 1 to mark and drill the two .375 in. holes in the front of the hopper. (Refer to FIG. 1)
- 7. Pound the two wear buttons (7) into the holes drilled in step 6. (Refer to FIG. 1)
- 8. Reinstall the debris hopper in the machine.

FIG. 1 - Dump Assist Kit Assembly

# **BILL OF MATERIALS FOR HOPPER DUMP ASSIST KIT 80249**

| Ref. | TENNANT<br>Part No. | Description           | Qty. |
|------|---------------------|-----------------------|------|
| 1    | 80960               | Hopper assist bracket | 2    |
| 2    | 80961               | Hopper assist handle  | 1    |
| 3    | 29557               | Clevis pin, .37x1.31  | 2    |
| 4    | 80289               | Hopper assist shaft   | 1    |
| 5    | 08346               | Cotter pin            | 4    |
| 6    | 222403              | 2 in. wheel           | 2    |
| 7    | 80300               | Wear button           | 2    |