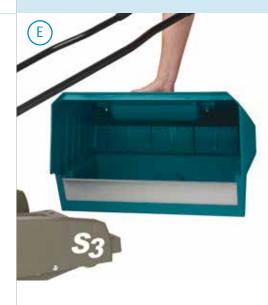

# INSIDE THE

E

Ergonomically designed handle, contoured and padded for operator comfort.

Genuine brushes are designed to fit your machine and deliver optimal cleaning performance. Chevron bristle pattern and TwinMax technology work together to pick up more debris in a single pass. TwinMax sweeping technology combines overthrow and direct sweeping principles to pick up a greater variety of debris with one machine.

Large 50 L hopper reduces empties and is easy to remove, simplifying the cleaning process and increasing operator productivity.