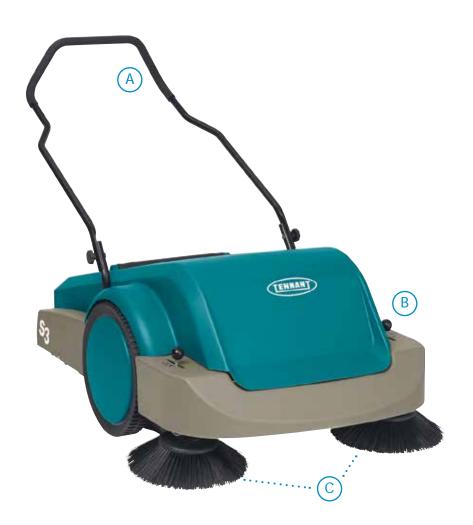

# SMART, INTUITIVE DESIGN

Increase productivity with smart, no-tool side brush adjustments and easy-to-use operation for less time training and more time cleaning. The sweeper's contoured handle is padded and ergonomically designed for optimal operator comfort.

# INSIDE THE

E

Ergonomically designed handle, contoured and padded for operator comfort.

Genuine brushes are designed to fit your machine and deliver optimal cleaning performance. Chevron bristle pattern and TwinMax technology work together to pick up more debris in a single pass. TwinMax sweeping technology combines overthrow and direct sweeping principles to pick up a greater variety of debris with one machine.