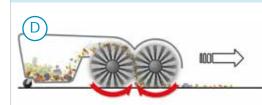

# TWINMAX™ SWEEPING TECHNOLOGY

Equipped with Tennant's TwinMax sweeping technology, the S3 cleans your floors in a single pass. The twin, counterrotating brushes combine overthrow and direct sweeping principles to capture large and small debris with one machine.

TwinMax technology is designed for sweeping multiple surfaces in both indoor and outdoor environments, giving you maximum versatility for anytime, anywhere cleaning.