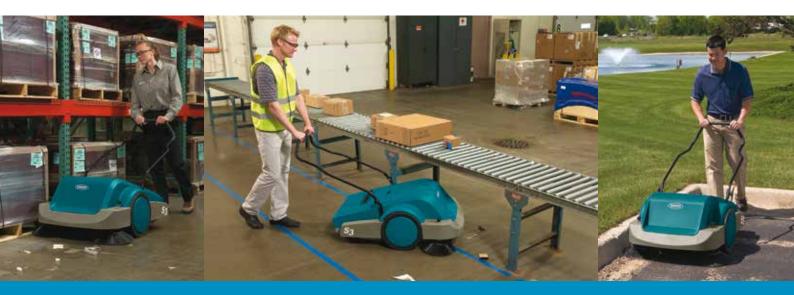

### VERSATILE ANYTIME, ANYWHERE CLEANING

The S3's flexible design is well suited for indoor and outdoor cleaning. Manual operation makes it the perfect option for noise-sensitive environments.

TwinMax technology is designed for sweeping multiple surfaces in both indoor and outdoor environments, giving you maximum versatility for anytime, anywhere cleaning.