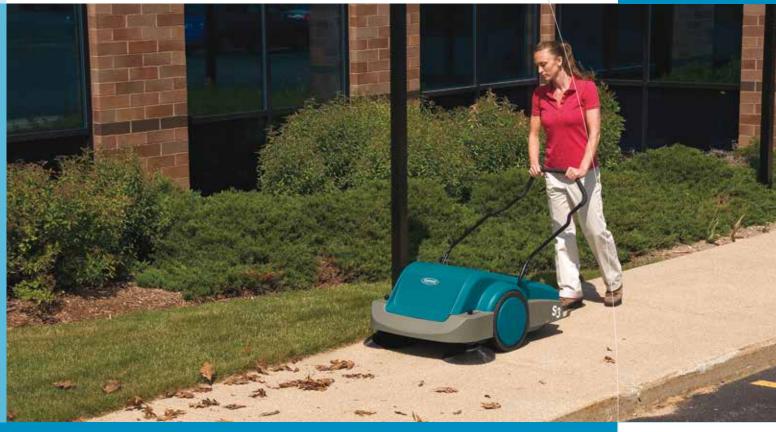

# MANUAL WALK-BEHIND SWEEPER

- Experience maximum productivity and debris pick-up with TwinMax<sup>™</sup> sweeping technology
- Rely on quality construction with durable components that have been field-proven in commercial applications
- Clean under objects and in hard-to-reach areas with low profile design and dual side brushes for extended reach and consistent edge sweeping

### VERSATILE ANYTIME, ANYWHERE CLEANING

The S3's flexible design is well suited for indoor and outdoor cleaning. Manual operation makes it the perfect option for noise-sensitive environments.