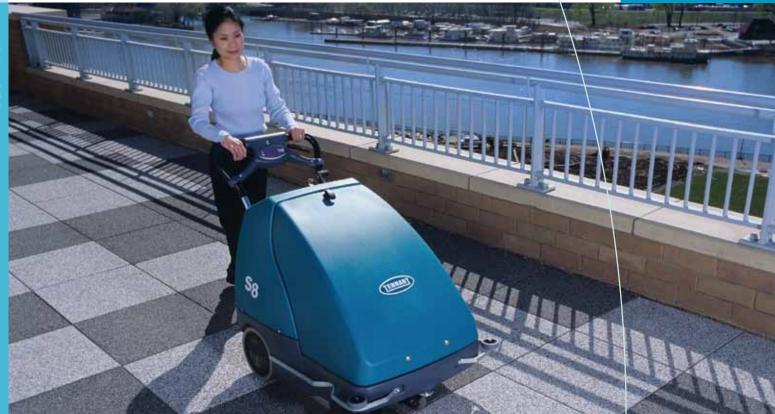

# CLEAN ANYTIME WITH THE S8 SWEEPER

With no cord to trip over and a wide 28 inch sweeping path, the S8 battery sweeper is ideal for anytime cleaning, virtually anywhere.

## HIGH PRODUCTIVITY AND MAXIMUM VERSATILITY

Move from carpet to hard floors without stopping, and recharge anywhere there's an electrical outlet.

## HIGH DURABILITY AND LOW MAINTENANCE

With a steel frame, durable covers, and chrome-plated tubular handle, the S8 is built tough to clean even light industrial environments.