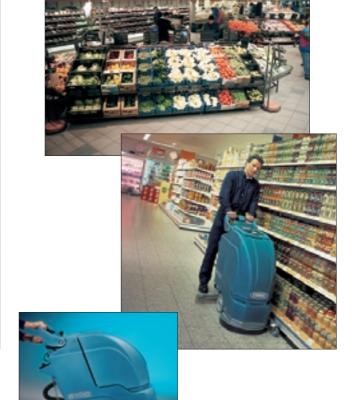

Superb water-pick up and a very compact design make it ideal for medium to heavy scrubbing jobs in supermarkets, department stores, hospitals, schools and recreational facilities.

The 5100 all-in-one heavy duty scrubbing and drying action removes wet, sticky and solid contamination from decorative, tiled, coated and concrete floors. Using the highest down pressure, this machine is capable of heavy-duty scrubbing and floor stripping.