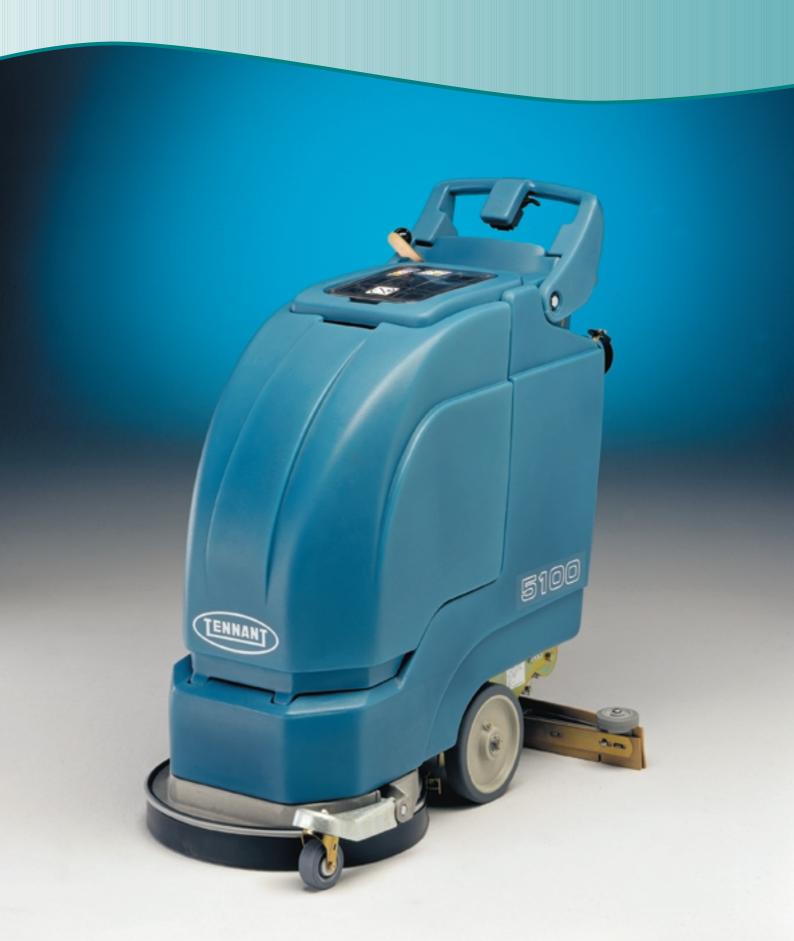

# Top performer with outstanding water pick-up for scrubbing and drying in confined areas.

The 5100, with brush-assisted drive, is an easily manoeuvrable, heavy duty scrubber-dryer designed for the wet scrubbing of hard and decorative floor surfaces.

Superb water-pick up and a very compact design make it ideal for medium to heavy scrubbing jobs in supermarkets, department stores, hospitals, schools and recreational facilities.

The 5100 all-in-one heavy duty scrubbing and drying action removes wet, sticky and solid contamination from decorative, tiled, coated and concrete floors. Using the highest down pressure, this machine is capable of heavy-duty scrubbing and floor stripping.

- Unique automatic brush and pad change: operable from the control board
- Adjustable down pressure for variable cleaning aggressiveness
- Recycling system (5100 ES): allowing longer, non-stop cleaning runs
- Adjustable solution feed for customisation to application needs
- Curved, breakaway squeegee: excellent water pick-up even in curves and corners.
- Battery and brush pressure gauges: keep operator informed and in control
- Roto-moulded recyclable polyethylene body and parts: extremely durable