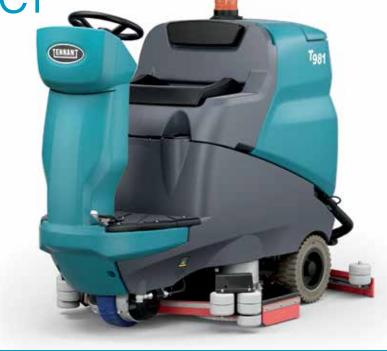

# T981 Ride-on Floor Scrubber-Dryer

### **Maneuverable and Productive**

T981 effectively scrubs and dries large hard-floor surfaces with light to medium dirt and stains. Its intuitive controls make it easy to operate and maintain.

T981 is ideal for cleaning smooth floors in areas such as retail, logistics and light industry.