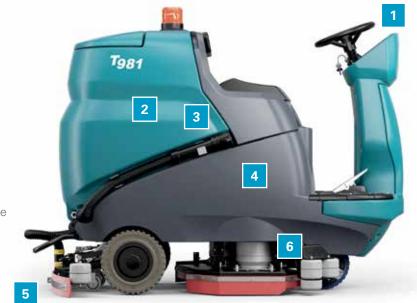

## Inside the T981

- Easily change water flow rate and other cleaning functions from intuitive control panel.
- Multi-stage vacuum motor for strong water pick-up.
- 3. Quick, mess-free tank draining with large, pinch-style recovery tank drain hose.
- **4. Large solution tank** with level gauge and drain hose.
- 5. Consistent water pick-up with durable parabolic squeegee design and standard Linatex® squeegee blades.
- **6. Simple no-tools,** no-touch brush change system.