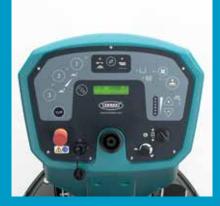

## Inside the T981

- Easily change water flow rate and other cleaning functions from intuitive control panel.
- Multi-stage vacuum motor for strong water pick-up.
- 3. Quick, mess-free tank draining with large, pinch-style recovery tank drain hose.
- **4. Large solution tank** with level gauge and drain hose.
- 5. Consistent water pick-up with durable parabolic squeegee design and standard Linatex® squeegee blades.
- **6. Simple no-tools,** no-touch brush change system.