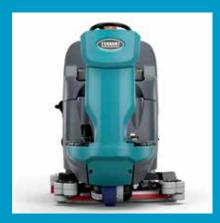

### **Get the Right Solution**

Choose between the 80 cm or 90 cm disk or 75 cm cylindrical scrub deck to fit T981 into your application.