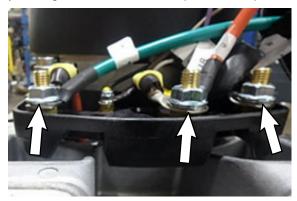

One flange hex nut securing each harness connection to drive wheel assembly power terminals. Order three flange hex nuts (07791 - NUT, HEX, FLNG, M8 X 1.25). Torque flange hex nuts to 11 Nm (97.4 in. lbs.).