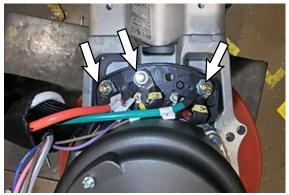

## WARNING: Always disconnect battery cable from machine before working on electrical components.

- 1. Remove top two nuts/all washers and harness connectors from power terminals.
- 2. Inspect drive wheel assembly power terminals, areas surrounding power terminals (plastic drive wheel assembly components near terminals), and harness connectors for evidence of heat damage.
- 3. If there is no evidence of damage to drive wheel assembly/power terminals and/or harness connection connected to the drive wheel assembly, discard removed hardware, thoroughly clean all dirt and corrosion from power terminals, and use a new flange nut (Order quantity three flange hex nuts 07791 NUT, HEX, FLNG, M8 X 1.25) to secure harness connections to drive wheel assembly power terminals.
- 4. If there <u>is evidence</u> of damage to drive wheel assembly/power terminals and/or harness connections connected to drive wheel assembly, repair or replace components as needed.