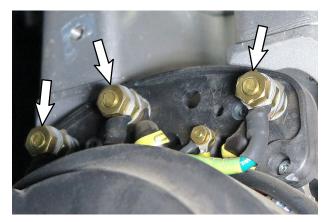

NOTES:

If there are three brass nuts/extra washers on drive wheel assembly power connections:

Questions, contact the Tennant Customer Service Department at (800) 553-8033/TNV contact 0031 (0) 413241242.

**Warranty Information**: Standard warranty terms apply.

Extra brass hex nuts/washers installed on all three drive wheel assembly power terminals.