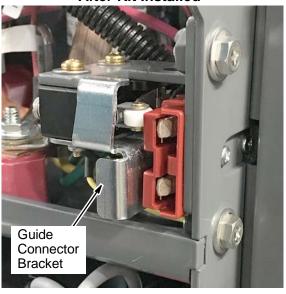

nical Service Bulletin**

MODEL(S) AFFECTED: T7 AMR Autonomous Rider Scrubber

Models manufactured before serial number 10981578 (April 3, 2020)

SUBJECT: Off-board charger interlock switch failure (i.e. damaged or loss of adjustment). The failure may occur if the

charger connector is roughly connected or disconnected to and from machine. Switch failure will prevent

machine from powering up.

PURPOSE: To prevent potential interlock switch failure, install Replacement Switch Kit 9020923.

The kit includes a guide connector bracket to protect switch from failure as shown below.

NOTES: Warranty Information: Standard warranty terms apply. All machines manufactured after April 3, 2020

are equipped with the guide connector bracket.





## **Before Kit Installed**



## After Kit Installed