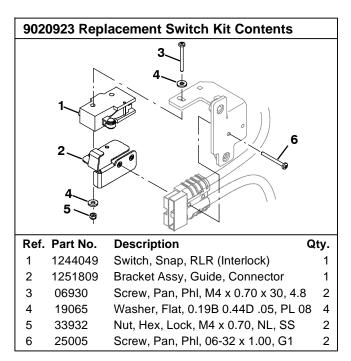

The kit includes a guide connector bracket to protect switch from failure as shown below.

NOTES: Warranty Information: Standard warranty terms apply. All machines manufactured after April 3, 2020

are equipped with the guide connector bracket.