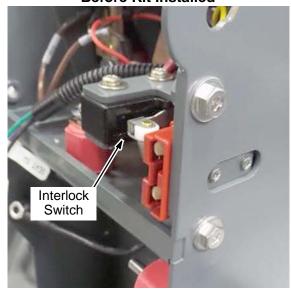

June 03, 2020



## **Technical Service Bulletin**

MODEL(S) AFFECTED: T7 AMR Autonomous Rider Scrubber

Models manufactured before serial number 10981578 (April 3, 2020)

SUBJECT: Off-board charger interlock switch failure (i.e. damaged or loss of adjustment). The failure may occur if the

charger connector is roughly connected or disconnected to and from machine. Switch failure will prevent

machine from powering up.

PURPOSE: To prevent potential interlock switch failure, install Replacement Switch Kit 9020923.

The kit includes a guide connector bracket to protect switch from failure as shown below.

NOTES: Warranty Information: Standard warranty terms apply. All machines manufactured after April 3, 2020

are equipped with the guide connector bracket.





## **Before Kit Installed**



## After Kit Installed