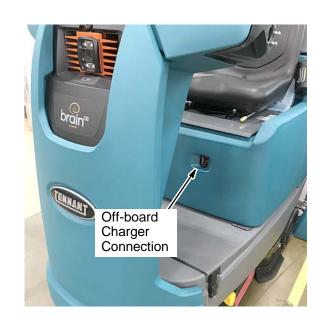

charger connector is roughly connected or disconnected to and from machine. Switch failure will prevent

machine from powering up.

PURPOSE: To prevent potential interlock switch failure, install Replacement Switch Kit 9020923.