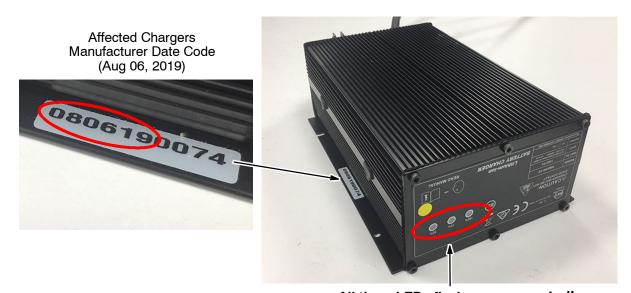

Affected chargers are identified with manufacturer date code 080619xxxx (mm/dd/yy/xxxx).

Defective charger behavior: All three LEDs flash green repeatedly when the DC cord is connected

to the machine. Battery will not take a charge.

## Lithium-ion Battery Charger HB250-12 (Part No. 1065754)

All three LEDs flash green repeatedly