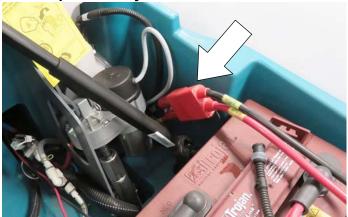

**Cable Connector Retrofit Parts**

| Ref | Part No. | Description                                   | Qty |  |
|-----|----------|-----------------------------------------------|-----|--|
| 5   | 1020446  | Connector, Anderson, 1321Series (single-pole) | 4   |  |
| 6   | 1217818  | Sleeve, Heatshrink, 1.5id, 07.0L              | 1   |  |
| 7   | 33931    | Screw, Pan, Phl, m4x0.70x30, ss               | 2   |  |
| 8   | 1240380  | Plate, Washer, Battery, Connector             | 1   |  |
| 9   | 1239877  | Plate, Wldt, Mount, Battery Disconnect        | 1   |  |
| 10  | 763115   | Tie, Cable, 6.0L, 1.25 max                    | 1   |  |
|     | 9017892  | Kit Installation Instructions                 |     |  |

## Affected machines are equipped with double-pole battery cable connectors.



### Picture of reworked machine with single-pole battery cable connectors.