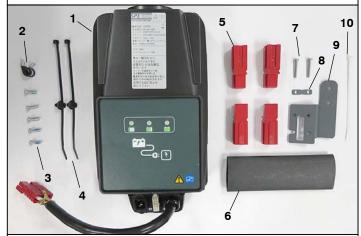

#### Battery Charger Retrofit Kit (p/n 9017891)

### On-Board Battery Charger Replacement Parts Ref Part No. Description

| Ref | Part No. | Description                              | Qty |
|-----|----------|------------------------------------------|-----|
| 1   | 1220856  | Charger, 24vdc 25a 100-240vac (on-board) | 1   |
| 2   | 26395-2  | Clamp, Cable, Stl, 0.38dx0.38w, 1hole    | 1   |
| 3   | 1205799  | Screw, Btn, m5x0.8x16, 8.8,nl torx       | 5   |
| 4   | 1210807  | Wire, Tie [w/.25" fir tree clip]         | 2   |
|     | <u> </u> | ·                                        |     |

#### **Cable Connector Retrofit Parts**

| Ref | Part No. | Description                                   | Qty |  |
|-----|----------|-----------------------------------------------|-----|--|
| 5   | 1020446  | Connector, Anderson, 1321Series (single-pole) | 4   |  |
| 6   | 1217818  | Sleeve, Heatshrink, 1.5id, 07.0L              | 1   |  |
| 7   | 33931    | Screw, Pan, Phl, m4x0.70x30, ss               | 2   |  |
| 8   | 1240380  | Plate, Washer, Battery, Connector             | 1   |  |
| 9   | 1239877  | Plate, Wldt, Mount, Battery Disconnect        | 1   |  |
| 10  | 763115   | Tie, Cable, 6.0L, 1.25 max                    | 1   |  |
|     | 9017892  | Kit Installation Instructions                 |     |  |