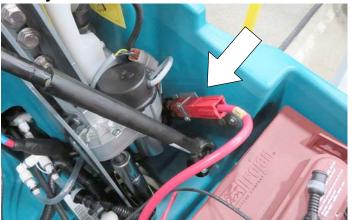

| Qty |  |
|-----|----------|-----------------------------------------------|-----|--|
| 5   | 1020446  | Connector, Anderson, 1321Series (single-pole) | 4   |  |
| 6   | 1217818  | Sleeve, Heatshrink, 1.5id, 07.0L              | 1   |  |
| 7   | 33931    | Screw, Pan, Phl, m4x0.70x30, ss               | 2   |  |
| 8   | 1240380  | Plate, Washer, Battery, Connector             | 1   |  |
| 9   | 1239877  | Plate, Wldt, Mount, Battery Disconnect        | 1   |  |
| 10  | 763115   | Tie, Cable, 6.0L, 1.25 max                    | 1   |  |
|     | 9017892  | Kit Installation Instructions                 |     |  |

## Affected machines are equipped with double-pole battery cable connectors.



### Picture of reworked machine with single-pole battery cable connectors.