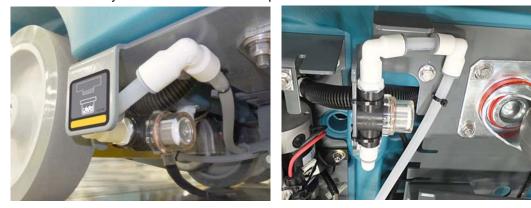

Solution filter bowl ground clearance on existing machines.

To increase ground clearance, simply rotate the filter bowl 90 degrees toward the front of the machine as shown. Re-secure with cable-ties.

For models manufactured after the above dates, the machine frame was modified to allow the filter bowl to be orientated horizontally toward the rear of machine as shown below. This provides convenient access for filter bowl removal. A yellow maintenance touch point label was also added.