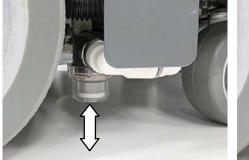

SUBJECT: Solution filter bowl ground clearance.

**PURPOSE:** For unique applications that may require additional ground clearance, rotate the filter bowl 90 degrees as shown below.

**NOTES:** Warranty Information: Standard warranty terms apply.

Solution filter bowl ground clearance on existing machines.

To increase ground clearance, simply rotate the filter bowl 90 degrees toward the front of the machine as shown. Re-secure with cable-ties.

For models manufactured after the above dates, the machine frame was modified to allow the filter bowl to be orientated horizontally toward the rear of machine as shown below. This provides convenient access for filter bowl removal. A yellow maintenance touch point label was also added.