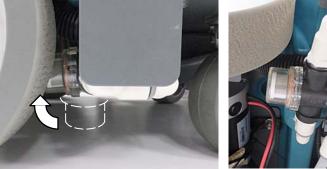

Solution filter bowl ground clearance on existing machines.

To increase ground clearance, simply rotate the filter bowl 90 degrees toward the front of the machine as shown. Re-secure with cable-ties.

For models manufactured after the above dates, the machine frame was modified to allow the filter bowl to be orientated horizontally toward the rear of machine as shown below. This provides convenient access for filter bowl removal. A yellow maintenance touch point label was also added.