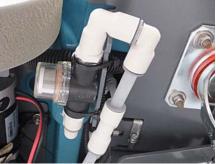

Solution filter bowl ground clearance on existing machines.

To increase ground clearance, simply rotate the filter bowl 90 degrees toward the front of the machine as shown. Re-secure with cable-ties.

For models manufactured after the above dates, the machine frame was modified to allow the filter bowl to be orientated horizontally toward the rear of machine as shown below. This provides convenient access for filter bowl removal. A yellow maintenance touch point label was also added.