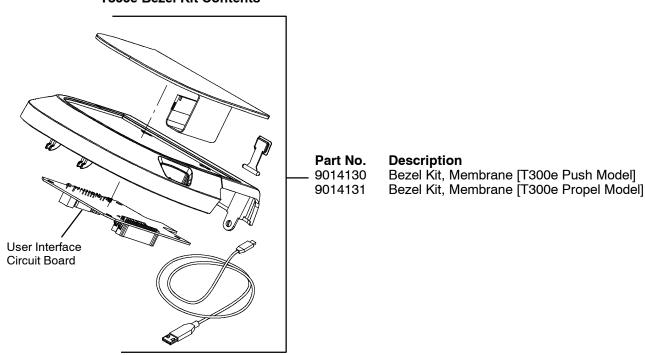

unable to properly function.

**PURPOSE:** To repair the defective circuit board, order the following bezel kits.

**NOTES:** Warranty Information: Standard warranty terms apply.

## **T300e Bezel Kit Contents**