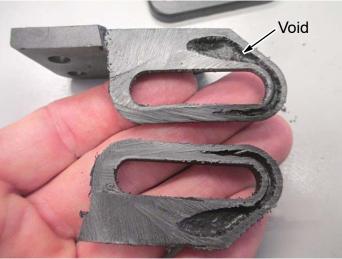

## **Technical Service Bulletin**

MODEL(S) AFFECTED: T12 Rider Scrubber

Models manufactured before:

June 16, 2016 (Americas), July 14, 2016 (EMEA), July 18, 2016 (APAC)

SUBJECT: Defective squeegee guide blocks. These parts may contain a void which will weaken the structure,

making it prone to breaking when side squeegee door is opened.

PURPOSE: If you have existing stock of part numbers 1201455 and 1200689, please scrap and order new

replacement parts. All Tennant inventory has been replaced with quality parts.

**NOTES:** Warranty Information: Standard warranty terms apply.

Cut-away view of defective block