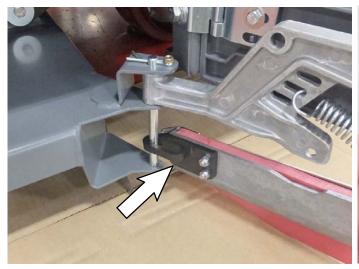

## **Technical Service Bulletin**

MODEL(S) AFFECTED: T12 Rider Scrubber

Models manufactured before:

June 16, 2016 (Americas), July 14, 2016 (EMEA), July 18, 2016 (APAC)

SUBJECT: Defective squeegee guide blocks. These parts may contain a void which will weaken the structure,

making it prone to breaking when side squeegee door is opened.

PURPOSE: If you have existing stock of part numbers 1201455 and 1200689, please scrap and order new

replacement parts. All Tennant inventory has been replaced with quality parts.