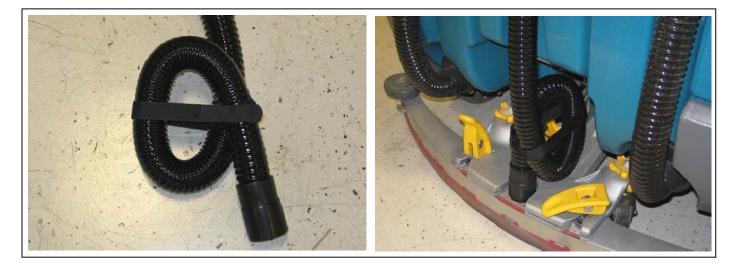

## MODEL(S) AFFECTED: Tennant T16 scrubbers (Serial Numbers 00000-21990)

SUBJECT: Water dripping onto the floor from the squeegee after the vacuum is shut off.

- **PURPOSE:** New longer vacuum hose with loop is designed to reduce the water dripping onto the floor from the squeegee after the vacuum is shut off.
- NOTES: Order Hose Kit, Sqge, Rplmt 9008936. The IB (Instruction Bulletin) for this kit is IB 9008935. Refer to IB 9008935 for installation instructions. Questions, contact the Tennant Customer Service Department at (800) 553–8033 or (763) 513–2850. Warranty Information: Standard Terms Apply.