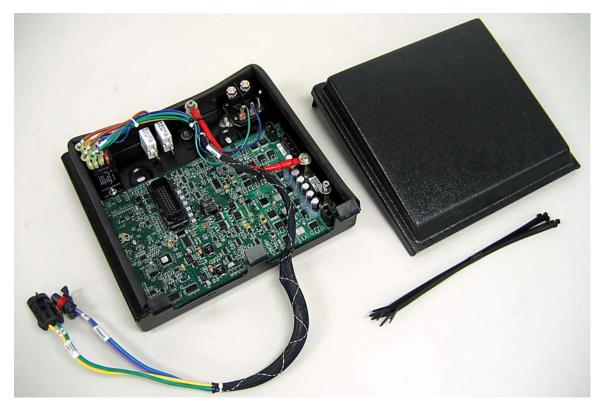

## **Technical Service Bulletin**

| MODEL(S)<br>AFFECTED: | Tennant T5 Automatic Scrubber (Machines manufactured before serial number date code DC10-06)                                                                                                                                                                                                                                                                       |
|-----------------------|--------------------------------------------------------------------------------------------------------------------------------------------------------------------------------------------------------------------------------------------------------------------------------------------------------------------------------------------------------------------|
| SUBJECT:              | Potential rolling hazard may exist when transporting the machine on a ramp or incline with key turned to the "off" position. The machine could roll at an undesirable speed creating the risk for potential injury or property damage.                                                                                                                             |
| PURPOSE:              | To ensure operator safety and to prevent potential property damage, Tennant Company mandates that the existing control box assembly be replaced with the Control Box Kit (p/n 9003250) pictured below immediately.                                                                                                                                                 |
| NOTES:                | Our customer base will be informed of this issue and instructed to schedule a service appointment for immediate machine repair. Use Tennant's standard warranty claim process and submit the claim for parts and labor. To order kit, contact the Tennant Customer Service Department at (800) 553-8033 or (763) 513-2850. The kit will be available December 4th. |

Control Box Kit (p/n 9003250) This kit is designed to prevent free wheeling when key is turned to the "off" position. Installation instructions are included with each kit. Labor time: 1.5 hours