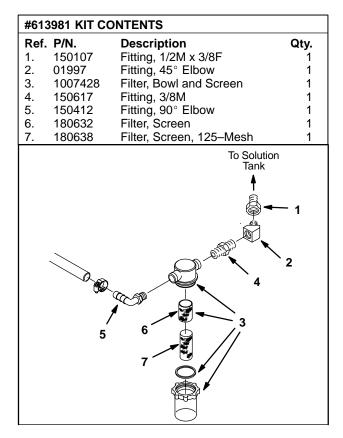

PURPOSE:
The Replacement Filter Kit allows larger debris, such as plastic shavings, to flow into the filter which can then be easily cleaned out.

NOTES:
To order the Replacement Filter Kit (p/n 613981), contact the Customer Service Department at (800) 365–6625

## Replacement Filter Kit #613981

Larger filter Inlet hole and fittings.