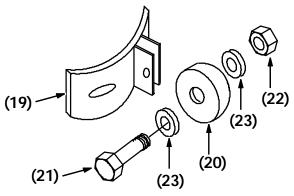

Remove and retain this squeegee bracket (89212)

(14)

FIG. 1 - New Rear Squeegee Assembly

## BILL OF MATERIALS FOR REAR SQUEEGEE ASSEMBLY 78584

| 1     78586     Squeegee frame     1       2     89031     Rear squeegee blade     1       3     89035     Rear squeegee blade backup strip     1       4     78587     Rear squeegee blade retainer band     1       5     89034     Front squeegee blade retainer band     1       6     78588     Front squeegee blade retainer band     1       7     31703     Wing nut     8       8     78589     Flat washer, 9MM     8       9     612184     Carriage bolt, 1-1/2 in.     2       10     612185     Carriage bolt, 2 in.     2       11     612186     Carriage bolt, 3 in.     2       12     612187     Carriage bolt, 3 in.     2       13     630450     Rubber wheel     2       14     39251     5/16 in. hex screw     2       15     01684     Flat washer, 1/2 in.     2       16     78595     Adjustable washer     2       19     600184     Squeegee wheel bracket     1                                              | Ref. | TENNANT<br>Part No. | Description          | Qty. |
|----------------------------------------------------------------------------------------------------------------------------------------------------------------------------------------------------------------------------------------------------------------------------------------------------------------------------------------------------------------------------------------------------------------------------------------------------------------------------------------------------------------------------------------------------------------------------------------------------------------------------------------------------------------------------------------------------------------------------------------------------------------------------------------------------------------------------------------------------------------------------------------------------------------------------------------------|------|---------------------|----------------------|------|
| 3     89035     Rear squeegee blade backup strip     1       4     78587     Rear squeegee blade retainer band     1       5     89034     Front squeegee blade     1       6     78588     Front squeegee blade retainer band     1       7     31703     Wing nut     8       8     78589     Flat washer, 9MM     8       9     612184     Carriage bolt, 1-1/2 in.     2       10     612185     Carriage bolt, 2-1/2 in.     2       11     612186     Carriage bolt, 2-1/2 in.     2       12     612187     Carriage bolt, 3 in.     2       13     630450     Rubber wheel     2       14     39251     5/16 in. hex screw     2       15     01684     Flat washer, 1/4 in.     2       16     78595     Adjustable washer     2       17     78596     Wing screw. 1/2 in.     2       19     600184     Squeegee wheel bracket     1       20     630477     Squeegee wheel, 2 in.     1 <td></td> <td></td> <td></td> <td>1</td> |      |                     |                      | 1    |
| 4   78587   Rear squeegee blade retainer band   1     5   89034   Front squeegee blade   1     6   78588   Front squeegee blade retainer band   1     7   31703   Wing nut   8     8   78589   Flat washer, 9MM   8     9   612184   Carriage bolt, 1–1/2 in.   2     10   612185   Carriage bolt, 2–1/2 in.   2     11   612186   Carriage bolt, 2–1/2 in.   2     12   612187   Carriage bolt, 3 in.   2     13   630450   Rubber wheel   2     14   39251   5/16 in. hex screw   2     15   01684   Flat washer, 1/4 in.   2     16   78595   Adjustable washer   2     17   78596   Wing screw. 1/2 in.   2     18   41619   Flat washer, 1/2 in.   2     19   600184   Squeegee wheel bracket   1     20   630477   Squeegee wheel, 2 in.   1     21   600187   Shoulder screw, 3/8 in.   1                                                                                                                                             |      |                     |                      | 1    |
| 5     89034     Front squeegee blade     1       6     78588     Front squeegee blade retainer band     1       7     31703     Wing nut     8       8     78589     Flat washer, 9MM     8       9     612184     Carriage bolt, 1-1/2 in.     2       10     612185     Carriage bolt, 2-1/2 in.     2       11     612186     Carriage bolt, 2-1/2 in.     2       11     612187     Carriage bolt, 3 in.     2       12     612187     Carriage bolt, 3 in.     2       13     630450     Rubber wheel     2       14     39251     5/16 in. hex screw     2       15     01684     Flat washer, 1/4 in.     2       16     78595     Adjustable washer     2       17     78596     Wing screw. 1/2 in.     2       18     41619     Flat washer, 1/2 in.     2       19     600184     Squeegee wheel bracket     1       20     630477     Squeegee wheel, 2 in.     1 <t< td=""><td></td><td></td><td></td><td>1</td></t<>           |      |                     |                      | 1    |
| 7   31703   Wing nut   8     8   78589   Flat washer, 9MM   8     9   612184   Carriage bolt, 1-1/2 in.   2     10   612185   Carriage bolt, 2 in.   2     11   612186   Carriage bolt, 2-1/2 in.   2     12   612187   Carriage bolt, 3 in.   2     13   630450   Rubber wheel   2     14   39251   5/16 in. hex screw   2     15   01684   Flat washer, 1/4 in.   2     16   78595   Adjustable washer   2     17   78596   Wing screw. 1/2 in.   2     18   41619   Flat washer, 1/2 in.   2     19   600184   Squeegee wheel bracket   1     20   630477   Squeegee wheel, 2 in.   1     21   600187   Shoulder screw, 3/8 in.   1     22   59165   3/8 in. nyloc nut   1                                                                                                                                                                                                                                                                | 5    | 89034               |                      | 1    |
| 8   78589   Flat washer, 9MM   8     9   612184   Carriage bolt, 1-1/2 in.   2     10   612185   Carriage bolt, 2 in.   2     11   612186   Carriage bolt, 2-1/2 in.   2     12   612187   Carriage bolt, 3 in.   2     13   630450   Rubber wheel   2     14   39251   5/16 in. hex screw   2     15   01684   Flat washer, 1/4 in.   2     16   78595   Adjustable washer   2     17   78596   Wing screw. 1/2 in.   2     18   41619   Flat washer, 1/2 in.   2     19   600184   Squeegee wheel bracket   1     20   630477   Squeegee wheel, 2 in.   1     21   600187   Shoulder screw, 3/8 in.   1     22   59165   3/8 in. nyloc nut   1                                                                                                                                                                                                                                                                                             |      |                     |                      |      |
| 9   612184   Carriage bolt, 1-1/2 in.   2     10   612185   Carriage bolt, 2 in.   2     11   612186   Carriage bolt, 2-1/2 in.   2     12   612187   Carriage bolt, 3 in.   2     13   630450   Rubber wheel   2     14   39251   5/16 in. hex screw   2     15   01684   Flat washer, 1/4 in.   2     16   78595   Adjustable washer   2     17   78596   Wing screw. 1/2 in.   2     18   41619   Flat washer, 1/2 in.   2     19   600184   Squeegee wheel bracket   1     20   630477   Squeegee wheel, 2 in.   1     21   600187   Shoulder screw, 3/8 in.   1     22   59165   3/8 in. nyloc nut   1                                                                                                                                                                                                                                                                                                                                  |      |                     |                      |      |
| 10   612185   Carriage bolt, 2 in.   2     11   612186   Carriage bolt, 2-1/2 in.   2     12   612187   Carriage bolt, 3 in.   2     13   630450   Rubber wheel   2     14   39251   5/16 in. hex screw   2     15   01684   Flat washer, 1/4 in.   2     16   78595   Adjustable washer   2     17   78596   Wing screw. 1/2 in.   2     18   41619   Flat washer, 1/2 in.   2     19   600184   Squeegee wheel bracket   1     20   630477   Squeegee wheel, 2 in.   1     21   600187   Shoulder screw, 3/8 in.   1     22   59165   3/8 in. nyloc nut   1                                                                                                                                                                                                                                                                                                                                                                                |      |                     |                      | 8    |
| 11     612186     Carriage bolt, 2-1/2 in.     2       12     612187     Carriage bolt, 3 in.     2       13     630450     Rubber wheel     2       14     39251     5/16 in. hex screw     2       15     01684     Flat washer, 1/4 in.     2       16     78595     Adjustable washer     2       17     78596     Wing screw. 1/2 in.     2       18     41619     Flat washer, 1/2 in.     2       19     600184     Squeegee wheel bracket     1       20     630477     Squeegee wheel, 2 in.     1       21     600187     Shoulder screw, 3/8 in.     1       22     59165     3/8 in. nyloc nut     1                                                                                                                                                                                                                                                                                                                             |      |                     |                      | 2    |
| 12   612187   Carriage bolt, 3 in.   2     13   630450   Rubber wheel   2     14   39251   5/16 in. hex screw   2     15   01684   Flat washer, 1/4 in.   2     16   78595   Adjustable washer   2     17   78596   Wing screw. 1/2 in.   2     18   41619   Flat washer, 1/2 in.   2     19   600184   Squeegee wheel bracket   1     20   630477   Squeegee wheel, 2 in.   1     21   600187   Shoulder screw, 3/8 in.   1     22   59165   3/8 in. nyloc nut   1                                                                                                                                                                                                                                                                                                                                                                                                                                                                          | 10   | 012105              | Camage bolt, 2 m.    | Z    |
| 13   630450   Rubber wheel   2     14   39251   5/16 in. hex screw   2     15   01684   Flat washer, 1/4 in.   2     16   78595   Adjustable washer   2     17   78596   Wing screw. 1/2 in.   2     18   41619   Flat washer, 1/2 in.   2     19   600184   Squeegee wheel bracket   1     20   630477   Squeegee wheel, 2 in.   1     21   600187   Shoulder screw, 3/8 in.   1     22   59165   3/8 in. nyloc nut   1                                                                                                                                                                                                                                                                                                                                                                                                                                                                                                                     |      |                     |                      | 2    |
| 15   01684   Flat washer, 1/4 in.   2     16   78595   Adjustable washer   2     17   78596   Wing screw. 1/2 in.   2     18   41619   Flat washer, 1/2 in.   2     19   600184   Squeegee wheel bracket   1     20   630477   Squeegee wheel, 2 in.   1     21   600187   Shoulder screw, 3/8 in.   1     22   59165   3/8 in. nyloc nut   1                                                                                                                                                                                                                                                                                                                                                                                                                                                                                                                                                                                                |      |                     |                      | 2    |
| 15   01684   Flat washer, 1/4 in.   2     16   78595   Adjustable washer   2     17   78596   Wing screw. 1/2 in.   2     18   41619   Flat washer, 1/2 in.   2     19   600184   Squeegee wheel bracket   1     20   630477   Squeegee wheel, 2 in.   1     21   600187   Shoulder screw, 3/8 in.   1     22   59165   3/8 in. nyloc nut   1                                                                                                                                                                                                                                                                                                                                                                                                                                                                                                                                                                                                | -    |                     |                      | 2    |
| 16   78595   Adjustable washer   2     17   78596   Wing screw. 1/2 in.   2     18   41619   Flat washer, 1/2 in.   2     19   600184   Squeegee wheel bracket   1     20   630477   Squeegee wheel, 2 in.   1     21   600187   Shoulder screw, 3/8 in.   1     22   59165   3/8 in. nyloc nut   1                                                                                                                                                                                                                                                                                                                                                                                                                                                                                                                                                                                                                                          |      |                     |                      | 2    |
| 17   78596   Wing screw. 1/2 in.   2     18   41619   Flat washer, 1/2 in.   2     19   600184   Squeegee wheel bracket   1     20   630477   Squeegee wheel, 2 in.   1     21   600187   Shoulder screw, 3/8 in.   1     22   59165   3/8 in. nyloc nut   1                                                                                                                                                                                                                                                                                                                                                                                                                                                                                                                                                                                                                                                                                 | 15   | 01084               | Flat washer, 1/4 m.  | 2    |
| 18   41619   Flat washer, 1/2 in.   2     19   600184   Squeegee wheel bracket   1     20   630477   Squeegee wheel, 2 in.   1     21   600187   Shoulder screw, 3/8 in.   1     22   59165   3/8 in. nyloc nut   1                                                                                                                                                                                                                                                                                                                                                                                                                                                                                                                                                                                                                                                                                                                          |      |                     |                      | 2    |
| 19     600184     Squeegee wheel bracket     1       20     630477     Squeegee wheel, 2 in.     1       21     600187     Shoulder screw, 3/8 in.     1       22     59165     3/8 in. nyloc nut     1                                                                                                                                                                                                                                                                                                                                                                                                                                                                                                                                                                                                                                                                                                                                      |      |                     |                      | 2    |
| 20     630477     Squeegee wheel, 2 in.     1       21     600187     Shoulder screw, 3/8 in.     1       22     59165     3/8 in. nyloc nut     1                                                                                                                                                                                                                                                                                                                                                                                                                                                                                                                                                                                                                                                                                                                                                                                           | -    |                     |                      |      |
| 21     600187     Shoulder screw, 3/8 in.     1       22     59165     3/8 in. nyloc nut     1                                                                                                                                                                                                                                                                                                                                                                                                                                                                                                                                                                                                                                                                                                                                                                                                                                               |      |                     |                      |      |
| 22 59165 3/8 in. nyloc nut 1                                                                                                                                                                                                                                                                                                                                                                                                                                                                                                                                                                                                                                                                                                                                                                                                                                                                                                                 | 20   | 030477              |                      | I    |
| J                                                                                                                                                                                                                                                                                                                                                                                                                                                                                                                                                                                                                                                                                                                                                                                                                                                                                                                                            |      |                     |                      |      |
| 23     01686     Flat washer, 3/8 in.     2                                                                                                                                                                                                                                                                                                                                                                                                                                                                                                                                                                                                                                                                                                                                                                                                                                                                                                  |      |                     |                      |      |
|                                                                                                                                                                                                                                                                                                                                                                                                                                                                                                                                                                                                                                                                                                                                                                                                                                                                                                                                              | 23   | 01686               | Flat washer, 3/8 in. | 2    |