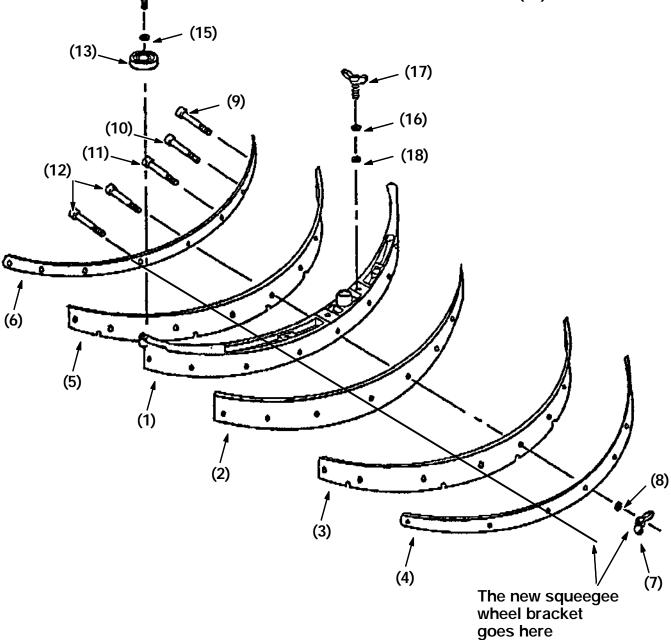

### (Refer to FIG. 1)

- Install the old squeegee mount bracket on the top of the new squeegee assembly. Using the wing screw (17), adjustable washer (16), and flat washer (18). Firmly tighten the hardware. (Refer to FIG. 1)
- 2. Reinstall the new squeegee assembly on the back of the machine. Reinstall the hair pin in the shaft on the squeegee mount bracket. (Refer to FIG. 1)
- 3. Operate the machine and check the squeegee for proper operation. (Refer to FIG. 1)
- NOTE: Order replacement parts from the new bill of material on page 3. Discard the parts list in the machine manual.

Remove and retain this squeegee bracket (89212)

(14)

FIG. 1 - New Rear Squeegee Assembly

## BILL OF MATERIALS FOR REAR SQUEEGEE ASSEMBLY 78584

| 1     78586     Squeegee frame     1       2     89031     Rear squeegee blade     1       3     89035     Rear squeegee blade backup strip     1       4     78587     Rear squeegee blade retainer band     1       5     89034     Front squeegee blade retainer band     1       6     78588     Front squeegee blade retainer band     1       7     31703     Wing nut     8       8     78589     Flat washer, 9MM     8       9     612184     Carriage bolt, 1-1/2 in.     2       10     612185     Carriage bolt, 2 in.     2       11     612186     Carriage bolt, 3 in.     2       12     612187     Carriage bolt, 3 in.     2       13     630450     Rubber wheel     2       14     39251     5/16 in. hex screw     2       15     01684     Flat washer, 1/2 in.     2       16     78595     Adjustable washer     2       19     600184     Squeegee wheel bracket     1                                              | Ref. | TENNANT<br>Part No. | Description          | Qty. |
|----------------------------------------------------------------------------------------------------------------------------------------------------------------------------------------------------------------------------------------------------------------------------------------------------------------------------------------------------------------------------------------------------------------------------------------------------------------------------------------------------------------------------------------------------------------------------------------------------------------------------------------------------------------------------------------------------------------------------------------------------------------------------------------------------------------------------------------------------------------------------------------------------------------------------------------------|------|---------------------|----------------------|------|
| 3     89035     Rear squeegee blade backup strip     1       4     78587     Rear squeegee blade retainer band     1       5     89034     Front squeegee blade     1       6     78588     Front squeegee blade retainer band     1       7     31703     Wing nut     8       8     78589     Flat washer, 9MM     8       9     612184     Carriage bolt, 1-1/2 in.     2       10     612185     Carriage bolt, 2-1/2 in.     2       11     612186     Carriage bolt, 2-1/2 in.     2       12     612187     Carriage bolt, 3 in.     2       13     630450     Rubber wheel     2       14     39251     5/16 in. hex screw     2       15     01684     Flat washer, 1/4 in.     2       16     78595     Adjustable washer     2       17     78596     Wing screw. 1/2 in.     2       19     600184     Squeegee wheel bracket     1       20     630477     Squeegee wheel, 2 in.     1 <td></td> <td></td> <td></td> <td>1</td> |      |                     |                      | 1    |
| 4   78587   Rear squeegee blade retainer band   1     5   89034   Front squeegee blade   1     6   78588   Front squeegee blade retainer band   1     7   31703   Wing nut   8     8   78589   Flat washer, 9MM   8     9   612184   Carriage bolt, 1–1/2 in.   2     10   612185   Carriage bolt, 2–1/2 in.   2     11   612186   Carriage bolt, 2–1/2 in.   2     12   612187   Carriage bolt, 3 in.   2     13   630450   Rubber wheel   2     14   39251   5/16 in. hex screw   2     15   01684   Flat washer, 1/4 in.   2     16   78595   Adjustable washer   2     17   78596   Wing screw. 1/2 in.   2     18   41619   Flat washer, 1/2 in.   2     19   600184   Squeegee wheel bracket   1     20   630477   Squeegee wheel, 2 in.   1     21   600187   Shoulder screw, 3/8 in.   1                                                                                                                                             |      |                     |                      | 1    |
| 5     89034     Front squeegee blade     1       6     78588     Front squeegee blade retainer band     1       7     31703     Wing nut     8       8     78589     Flat washer, 9MM     8       9     612184     Carriage bolt, 1-1/2 in.     2       10     612185     Carriage bolt, 2-1/2 in.     2       11     612186     Carriage bolt, 2-1/2 in.     2       11     612187     Carriage bolt, 3 in.     2       12     612187     Carriage bolt, 3 in.     2       13     630450     Rubber wheel     2       14     39251     5/16 in. hex screw     2       15     01684     Flat washer, 1/4 in.     2       16     78595     Adjustable washer     2       17     78596     Wing screw. 1/2 in.     2       18     41619     Flat washer, 1/2 in.     2       19     600184     Squeegee wheel bracket     1       20     630477     Squeegee wheel, 2 in.     1 <t< td=""><td></td><td></td><td></td><td>1</td></t<>           |      |                     |                      | 1    |
| 7   31703   Wing nut   8     8   78589   Flat washer, 9MM   8     9   612184   Carriage bolt, 1-1/2 in.   2     10   612185   Carriage bolt, 2 in.   2     11   612186   Carriage bolt, 2-1/2 in.   2     12   612187   Carriage bolt, 3 in.   2     13   630450   Rubber wheel   2     14   39251   5/16 in. hex screw   2     15   01684   Flat washer, 1/4 in.   2     16   78595   Adjustable washer   2     17   78596   Wing screw. 1/2 in.   2     18   41619   Flat washer, 1/2 in.   2     19   600184   Squeegee wheel bracket   1     20   630477   Squeegee wheel, 2 in.   1     21   600187   Shoulder screw, 3/8 in.   1     22   59165   3/8 in. nyloc nut   1                                                                                                                                                                                                                                                                | 5    | 89034               |                      | 1    |
| 8   78589   Flat washer, 9MM   8     9   612184   Carriage bolt, 1-1/2 in.   2     10   612185   Carriage bolt, 2 in.   2     11   612186   Carriage bolt, 2-1/2 in.   2     12   612187   Carriage bolt, 3 in.   2     13   630450   Rubber wheel   2     14   39251   5/16 in. hex screw   2     15   01684   Flat washer, 1/4 in.   2     16   78595   Adjustable washer   2     17   78596   Wing screw. 1/2 in.   2     18   41619   Flat washer, 1/2 in.   2     19   600184   Squeegee wheel bracket   1     20   630477   Squeegee wheel, 2 in.   1     21   600187   Shoulder screw, 3/8 in.   1     22   59165   3/8 in. nyloc nut   1                                                                                                                                                                                                                                                                                             |      |                     |                      |      |
| 9   612184   Carriage bolt, 1-1/2 in.   2     10   612185   Carriage bolt, 2 in.   2     11   612186   Carriage bolt, 2-1/2 in.   2     12   612187   Carriage bolt, 3 in.   2     13   630450   Rubber wheel   2     14   39251   5/16 in. hex screw   2     15   01684   Flat washer, 1/4 in.   2     16   78595   Adjustable washer   2     17   78596   Wing screw. 1/2 in.   2     18   41619   Flat washer, 1/2 in.   2     19   600184   Squeegee wheel bracket   1     20   630477   Squeegee wheel, 2 in.   1     21   600187   Shoulder screw, 3/8 in.   1     22   59165   3/8 in. nyloc nut   1                                                                                                                                                                                                                                                                                                                                  |      |                     |                      |      |
| 10   612185   Carriage bolt, 2 in.   2     11   612186   Carriage bolt, 2-1/2 in.   2     12   612187   Carriage bolt, 3 in.   2     13   630450   Rubber wheel   2     14   39251   5/16 in. hex screw   2     15   01684   Flat washer, 1/4 in.   2     16   78595   Adjustable washer   2     17   78596   Wing screw. 1/2 in.   2     18   41619   Flat washer, 1/2 in.   2     19   600184   Squeegee wheel bracket   1     20   630477   Squeegee wheel, 2 in.   1     21   600187   Shoulder screw, 3/8 in.   1     22   59165   3/8 in. nyloc nut   1                                                                                                                                                                                                                                                                                                                                                                                |      |                     |                      | 8    |
| 11     612186     Carriage bolt, 2-1/2 in.     2       12     612187     Carriage bolt, 3 in.     2       13     630450     Rubber wheel     2       14     39251     5/16 in. hex screw     2       15     01684     Flat washer, 1/4 in.     2       16     78595     Adjustable washer     2       17     78596     Wing screw. 1/2 in.     2       18     41619     Flat washer, 1/2 in.     2       19     600184     Squeegee wheel bracket     1       20     630477     Squeegee wheel, 2 in.     1       21     600187     Shoulder screw, 3/8 in.     1       22     59165     3/8 in. nyloc nut     1                                                                                                                                                                                                                                                                                                                             |      |                     |                      | 2    |
| 12   612187   Carriage bolt, 3 in.   2     13   630450   Rubber wheel   2     14   39251   5/16 in. hex screw   2     15   01684   Flat washer, 1/4 in.   2     16   78595   Adjustable washer   2     17   78596   Wing screw. 1/2 in.   2     18   41619   Flat washer, 1/2 in.   2     19   600184   Squeegee wheel bracket   1     20   630477   Squeegee wheel, 2 in.   1     21   600187   Shoulder screw, 3/8 in.   1     22   59165   3/8 in. nyloc nut   1                                                                                                                                                                                                                                                                                                                                                                                                                                                                          | 10   | 012105              | Camage bolt, 2 m.    | Z    |
| 13   630450   Rubber wheel   2     14   39251   5/16 in. hex screw   2     15   01684   Flat washer, 1/4 in.   2     16   78595   Adjustable washer   2     17   78596   Wing screw. 1/2 in.   2     18   41619   Flat washer, 1/2 in.   2     19   600184   Squeegee wheel bracket   1     20   630477   Squeegee wheel, 2 in.   1     21   600187   Shoulder screw, 3/8 in.   1     22   59165   3/8 in. nyloc nut   1                                                                                                                                                                                                                                                                                                                                                                                                                                                                                                                     |      |                     |                      | 2    |
| 15   01684   Flat washer, 1/4 in.   2     16   78595   Adjustable washer   2     17   78596   Wing screw. 1/2 in.   2     18   41619   Flat washer, 1/2 in.   2     19   600184   Squeegee wheel bracket   1     20   630477   Squeegee wheel, 2 in.   1     21   600187   Shoulder screw, 3/8 in.   1     22   59165   3/8 in. nyloc nut   1                                                                                                                                                                                                                                                                                                                                                                                                                                                                                                                                                                                                |      |                     |                      | 2    |
| 15   01684   Flat washer, 1/4 in.   2     16   78595   Adjustable washer   2     17   78596   Wing screw. 1/2 in.   2     18   41619   Flat washer, 1/2 in.   2     19   600184   Squeegee wheel bracket   1     20   630477   Squeegee wheel, 2 in.   1     21   600187   Shoulder screw, 3/8 in.   1     22   59165   3/8 in. nyloc nut   1                                                                                                                                                                                                                                                                                                                                                                                                                                                                                                                                                                                                | -    |                     |                      | 2    |
| 16   78595   Adjustable washer   2     17   78596   Wing screw. 1/2 in.   2     18   41619   Flat washer, 1/2 in.   2     19   600184   Squeegee wheel bracket   1     20   630477   Squeegee wheel, 2 in.   1     21   600187   Shoulder screw, 3/8 in.   1     22   59165   3/8 in. nyloc nut   1                                                                                                                                                                                                                                                                                                                                                                                                                                                                                                                                                                                                                                          |      |                     |                      | 2    |
| 17   78596   Wing screw. 1/2 in.   2     18   41619   Flat washer, 1/2 in.   2     19   600184   Squeegee wheel bracket   1     20   630477   Squeegee wheel, 2 in.   1     21   600187   Shoulder screw, 3/8 in.   1     22   59165   3/8 in. nyloc nut   1                                                                                                                                                                                                                                                                                                                                                                                                                                                                                                                                                                                                                                                                                 | 15   | 01084               | Flat washer, 1/4 m.  | 2    |
| 18   41619   Flat washer, 1/2 in.   2     19   600184   Squeegee wheel bracket   1     20   630477   Squeegee wheel, 2 in.   1     21   600187   Shoulder screw, 3/8 in.   1     22   59165   3/8 in. nyloc nut   1                                                                                                                                                                                                                                                                                                                                                                                                                                                                                                                                                                                                                                                                                                                          |      |                     |                      | 2    |
| 19     600184     Squeegee wheel bracket     1       20     630477     Squeegee wheel, 2 in.     1       21     600187     Shoulder screw, 3/8 in.     1       22     59165     3/8 in. nyloc nut     1                                                                                                                                                                                                                                                                                                                                                                                                                                                                                                                                                                                                                                                                                                                                      |      |                     |                      | 2    |
| 20     630477     Squeegee wheel, 2 in.     1       21     600187     Shoulder screw, 3/8 in.     1       22     59165     3/8 in. nyloc nut     1                                                                                                                                                                                                                                                                                                                                                                                                                                                                                                                                                                                                                                                                                                                                                                                           | -    |                     |                      |      |
| 21     600187     Shoulder screw, 3/8 in.     1       22     59165     3/8 in. nyloc nut     1                                                                                                                                                                                                                                                                                                                                                                                                                                                                                                                                                                                                                                                                                                                                                                                                                                               |      |                     |                      |      |
| 22 59165 3/8 in. nyloc nut 1                                                                                                                                                                                                                                                                                                                                                                                                                                                                                                                                                                                                                                                                                                                                                                                                                                                                                                                 | 20   | 030477              |                      | I    |
| J                                                                                                                                                                                                                                                                                                                                                                                                                                                                                                                                                                                                                                                                                                                                                                                                                                                                                                                                            |      |                     |                      |      |
| 23     01686     Flat washer, 3/8 in.     2                                                                                                                                                                                                                                                                                                                                                                                                                                                                                                                                                                                                                                                                                                                                                                                                                                                                                                  |      |                     |                      |      |
|                                                                                                                                                                                                                                                                                                                                                                                                                                                                                                                                                                                                                                                                                                                                                                                                                                                                                                                                              | 23   | 01686               | Flat washer, 3/8 in. | 2    |