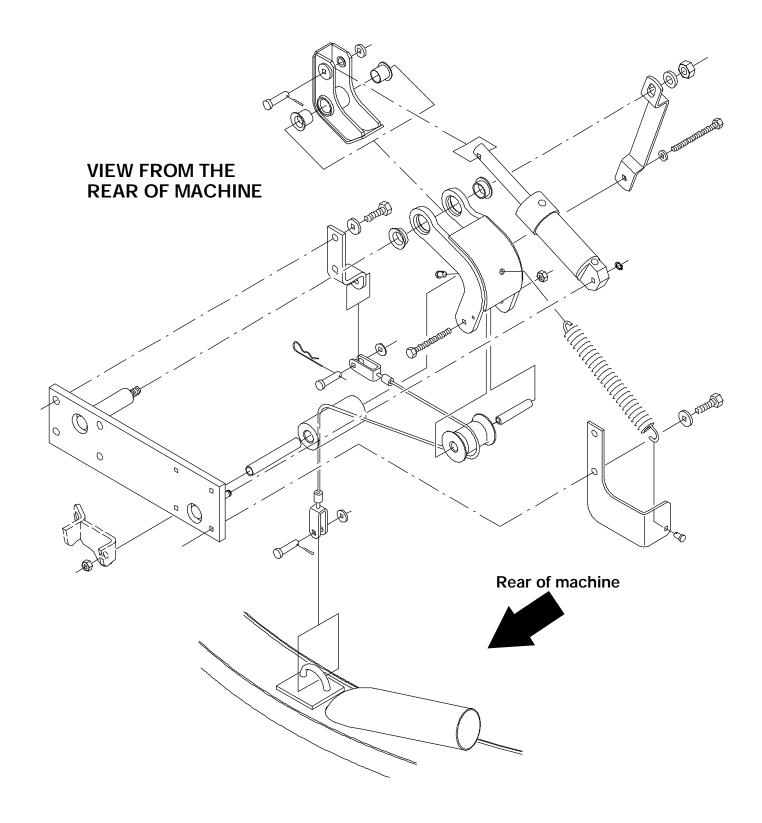

#### (Refer to FIG. 1 and 2)

1. Park the machine on a level surface. Lower the rear squeegee.

## FOR SAFETY: Before leaving or servicing machine, stop on level surface and set parking brake (if equipped on machine). Then turn off machine and remove key.

- 2. Remove and discard the cotter pin and clevis pin holding the old lift cable to the squeegee frame. Remove the lift cable from the squeegee frame. (Refer to Fig. 1 and 2)
- 3. Remove and discard the hair pin and clevis pin holding the other end of the squeegee lift cable to the *upper* lift cable bracket. (Refer to Fig. 1 and 2)
- 4. Remove the old squeegee lift cable from the machine and discard. (Refer to Fig. 1 and 2)
- 5. Install one end of the new lift cable (1) to the upper lift cable bracket using one new clevis pin (2), one flat washer (3), and the hair pin (4). (Refer to Fig. 1 and 2)
- 6. Route the new lift cable (1) over the top of the pivot roller in the lower bellcrank. (Refer to Fig. 1 and 2)
- 7. Install the other end of the new lift cable (1) to the lift lug on the squeegee frame. Use one new clevis pin (2), one flat washer (3), and the cotter pin (5). (Refer to Fig. 1 and 2)
- 8. Start the machine and raise the squeegee. Check for proper operation.

FIG. 1 – Lift Cable Assembly

FIG. 2 – View From Rear