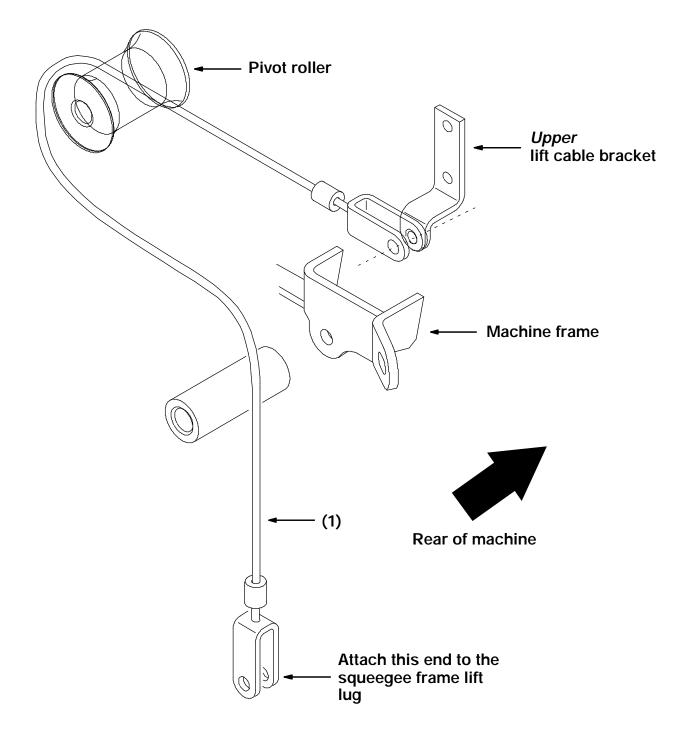

#### (Refer to FIG. 1 and 2)

1. Park the machine on a level surface. Lower the rear squeegee.

## FOR SAFETY: Before leaving or servicing machine, stop on level surface and set parking brake (if equipped on machine). Then turn off machine and remove key.

- 2. Remove and discard the cotter pin and clevis pin holding the old lift cable to the squeegee frame. Remove the lift cable from the squeegee frame. (Refer to Fig. 1 and 2)
- 3. Remove and discard the hair pin and clevis pin holding the other end of the squeegee lift cable to the *upper* lift cable bracket. (Refer to Fig. 1 and 2)
- 4. Remove the old squeegee lift cable from the machine and discard. (Refer to Fig. 1 and 2)
- 5. Install one end of the new lift cable (1) to the upper lift cable bracket using one new clevis pin (2), one flat washer (3), and the hair pin (4). (Refer to Fig. 1 and 2)
- 6. Route the new lift cable (1) over the top of the pivot roller in the lower bellcrank. (Refer to Fig. 1 and 2)
- 7. Install the other end of the new lift cable (1) to the lift lug on the squeegee frame. Use one new clevis pin (2), one flat washer (3), and the cotter pin (5). (Refer to Fig. 1 and 2)
- 8. Start the machine and raise the squeegee. Check for proper operation.

FIG. 1 – Lift Cable Assembly

FIG. 2 – View From Rear