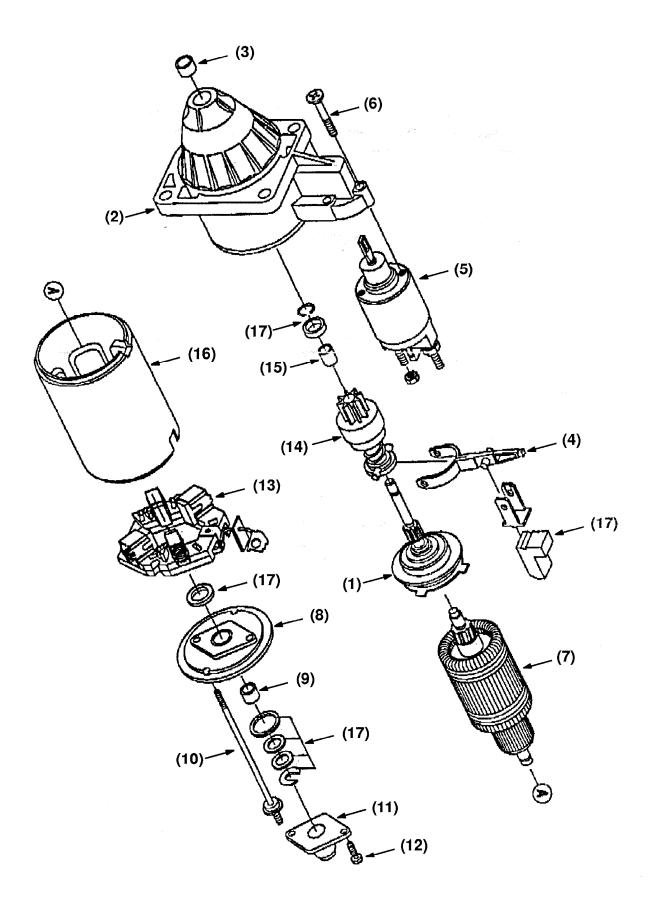

NOTE: Numbers in parenthesis () are reference numbers for parts listed in Bill of Materials.

Repair parts list for Kit number 70286

| Ref. | TENNANT<br>Part No. | Description              | Qty. |
|------|---------------------|--------------------------|------|
| 1    | 70304               | Gear                     | 1    |
| 2    | 70305               | Drive end shield         | 1    |
| 3    | 70306               | Sintered-metal bushing   | 1    |
| 4    | 70307               | Fork lever               | 1    |
| 5    | 70308               | Solenoid                 | 1    |
| 6    | 70309               | Flat head screw          | 3    |
| 7    | 70310               | Armature                 | 1    |
| 8    | 70300               | Commutator end shield    | 1    |
| 9    | 70302               | Sintered-metal bushing   | 1    |
| 10   | 70172               | Hex screw                | 2    |
| 11   | 84562               | Closure cap              | 1    |
| 12   | 85463               | Oval-head screw          | 2    |
| 13   | 85464               | Brush holder             | 1    |
| 14   | 85465               | Overrunning-clutch       | 1    |
| 15   | 85466               | Bushing                  | 1    |
| 16   | 85467               | Stator frame             | 1    |
| 17   | 85468               | Washer and connector set | 1    |

## **REPAIR PARTS LIST FOR KIT 70286**

TENNANT COMPANY P. O. Box 1452 Minneapolis, MN 55440-1452

FIG. 1 – Starter Parts Breakdown