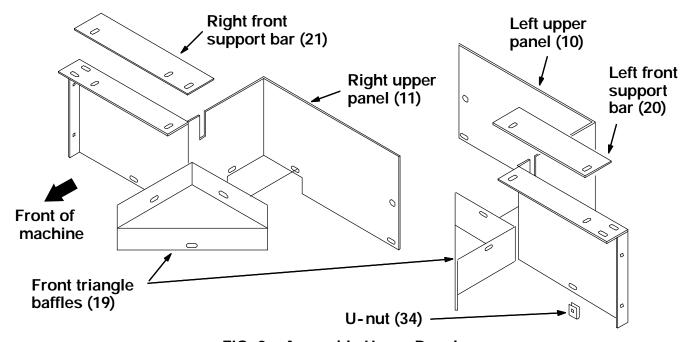

### ASSEMBLE SIDE BRUSH DUST CONTROL:

(Refer to FIG. 3 and 4)

- 1. Assemble the left (10) and right (11) upper panels together. (Refer to Fig. 3)
- 2. Assemble the two front triangle baffles (19) to the upper panel assembly. (Refer to Fig. 3)
- 3. Assemble the right front support bar (21) to the upper panel assembly. (Refer to Fig. 3)

FIG. 3 - Assemble Upper Panels

- 4. Assemble the left front support bar (20) to the upper panel assembly. (Refer to Fig. 3)
- 5. Install U-nuts (34) in the holes along the bottom of the upper panel assembly. (Refer to Fig. 4)