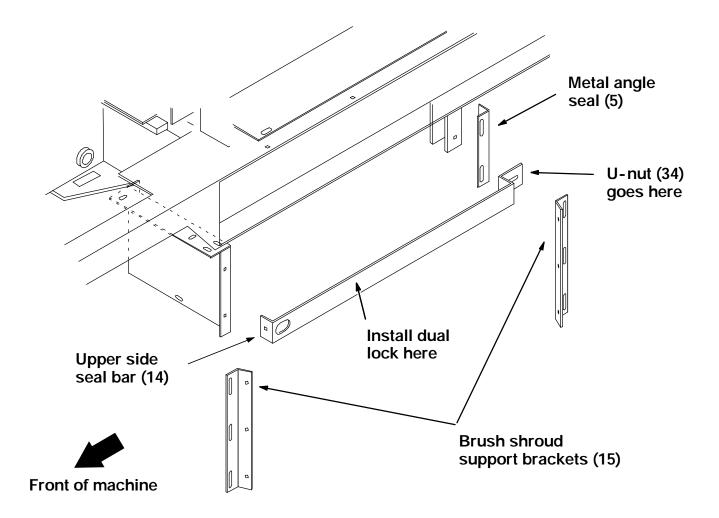

# INSTALL SIDE BRUSH DUST CONTROL ASSEMBLY IN DUAL SIDE BRUSH MACHINE: (Refer to Figures 5 and 6)

- 1. Position the SBDC assembly under the machine by coming in from the right side. Push the assembly in at an angle to clear the drive motor on the front axle. Once the assembly is in place it needs to be lifted up in position. This operation must be done using two people.
- 2. Install the mounting hardware in the holes provided in the frame of the machine.

NOTE: Some early machines do not have the holes pre-drilled.

- 3. Install a U-nut (34) in the end of both upper side seal bars (14). (Refer to Fig. 5)
- 4. Install the upper side seal bars (14) in the machine with the end with the U-nut bolting to the machine frame and the end with the 90° bend bolting to the SBDC upper panel. (Refer to Fig. 5)

FIG. 5 - Assemble Side Brush Brackets

- 5. Cut two strips of the dual lock adhesive (23) the length of the upper side seal bar (14). Peel off the backing and position it both bars.
- 6. Install the two metal angle seals (5) on each side of the machine frame. (Refer to Fig. 5)
- 7. Install the four brush shroud support brackets (15) on the machine. (Refer to Fig. 5)
- 8. Install both dust control poly side shrouds (9) and side brush skirts (7) using the four side skirt retainers (22) and two side skirt poly retainers (18). (Refer to Fig. 6)

- 9. Use the two brush door skirt retainers (4) to attach the back end of the side brush skirt (7) to the machines brush door. There should be mount holes in the front lower side of the door. (Refer to Fig. 6)
- 10. Slip one of the retainer strips (18) in the pocket on each of the new covers (6). (Refer to Fig. 6)

FIG. 6 - Assemble Side Brush Skirts

- 11. Attach the side brush top cover (6) and skirt retainer (18) to the top of the poly side shroud (9). (Refer to Fig. 6)
- 12. Press the straight edge of the top cover (6) to the dual lock adhesive (23) on the upper side seal bar (14). (Refer to Fig. 5 and 6)