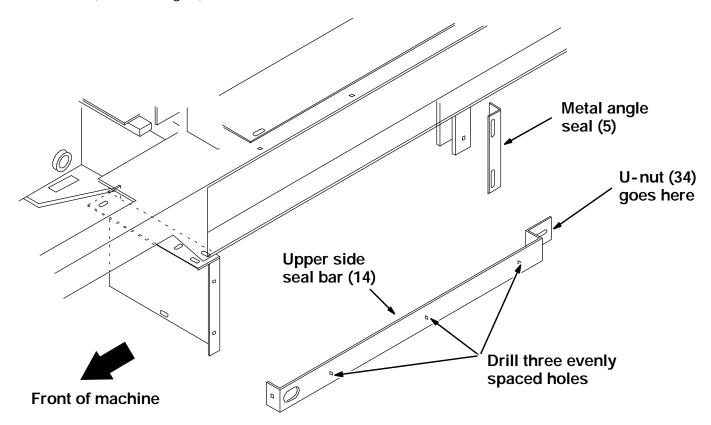

# INSTALL SIDE BRUSH DUST CONTROL ASSEMBLY IN MACHINE WITH RIGHT SIDE BRUSH ONLY:

(Refer to Figures 6, 7, and 8)

- 1. Position the SBDC assembly under the machine by coming in from the right side. Push the assembly in at an angle to clear the drive motor on the front axle. Once the assembly is in place it needs to be lifted up in position. This operation must be done using two people.
- 2. Install the mounting hardware in the holes provided in the frame of the machine.

NOTE: Some early machines do not have the holes pre-drilled.

- 3. Install a U-nut (34) in the end of both upper side seal bars (14). (Refer to Fig. 7)
- 4. Install the upper side seal bars (14) in the machine with the end with the U-nut bolting to the machine frame and the end with the 90° bend bolting to the SBDC upper panel. (Refer to Fig. 7)
- 5. Install the two metal angle seals (5) on each side of the machine frame. (Refer to Fig. 7)

Front of machine

FIG. 7 - Assemble Side Brush Brackets

STEPS 6 THROUGH 12 ARE FOR THE RIGHT HAND SIDE OF THE MACHINE ONLY: (Refer to Figures 6 and 7)

- 6. Install two brush shroud support brackets (15) on the RH side of the machine. (Refer to Fig. 7)
- 7. Reinstall the right hand side brush.
- 8. Install one dust control poly side shroud (9) and side brush skirt (7) using two side skirt retainers (22) and one side skirt poly retainer (18). Leave the hardware loose for now. (Refer to Fig. 6)
- 9. Use one brush door skirt retainer (4) to attach the back end of the side skirt (7) to the machines RH brush door. There should be mounting holes in the front lower side of the door. (Refer to Fig. 6)
- 10. Slip one of the retainer strips (18) in the pocket on each of the new covers (6). (Refer to Fig. 6)

# STEPS 13 THROUGH 19 ARE FOR THE LEFT HAND SIDE OF THE MACHINE ONLY: (Refer to Figures 6 and 8)

- 13. The brush shroud support brackets (15) are not used on the left hand side. (Refer to Fig. 8)
- 14. Assemble the side brush skirt (7) to the dust control poly side shroud (9) using six hex screws, fender washers, and nyloc nuts. **Do not** use the side skirt poly retainer (18). (Refer to Fig. 6)
- 15. Place the dust control poly side shroud (9), and side brush skirt (7) flat against the left side of the machine. Use one side skirt retainer (22) on each end. Leave the hardware loose for now. (Refer to Fig. 8)

FIG. 8 - Assemble Side Brush Brackets

- 16. Use one brush door skirt retainer (4) to attach the back end of the side skirt (7) to the machines LH brush door. There should be mounting holes in the front lower side of the door. (Refer to Fig. 6)
- 17. The left hand side skirt should also be adjusted from 1/8 in. to 1/4 in. off the ground.
- 18. Drill three evenly spaced holes through the top of the dust control poly side shroud (9) into the LH upper side seal bar (14). Use three hex screws, fender washers, and nyloc nuts in these holes. Tighten the mounting hardware. (Refer to Fig. 8)
- 19. The side brush top cover is not used on the left side when the machine is equipped with only one side brush. Save the cover for the right side if needed. (Refer to Fig. 6)