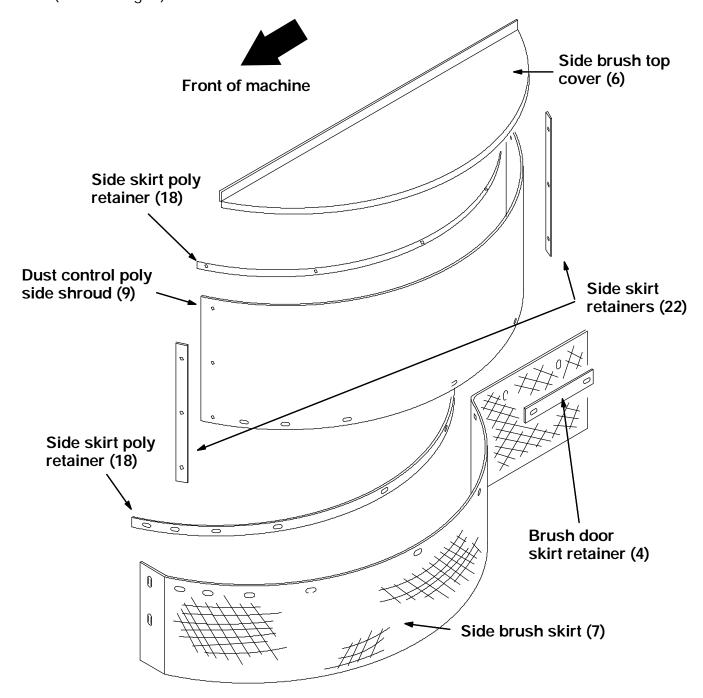

FIG. 5 - Assemble Side Brush Brackets

- 5. Cut two strips of the dual lock adhesive (23) the length of the upper side seal bar (14). Peel off the backing and position it both bars.
- 6. Install the two metal angle seals (5) on each side of the machine frame. (Refer to Fig. 5)
- 7. Install the four brush shroud support brackets (15) on the machine. (Refer to Fig. 5)
- 8. Install both dust control poly side shrouds (9) and side brush skirts (7) using the four side skirt retainers (22) and two side skirt poly retainers (18). (Refer to Fig. 6)

- 9. Use the two brush door skirt retainers (4) to attach the back end of the side brush skirt (7) to the machines brush door. There should be mount holes in the front lower side of the door. (Refer to Fig. 6)
- 10. Slip one of the retainer strips (18) in the pocket on each of the new covers (6). (Refer to Fig. 6)

FIG. 6 - Assemble Side Brush Skirts

- 11. Attach the side brush top cover (6) and skirt retainer (18) to the top of the poly side shroud (9). (Refer to Fig. 6)
- 12. Press the straight edge of the top cover (6) to the dual lock adhesive (23) on the upper side seal bar (14). (Refer to Fig. 5 and 6)

Front of machine

FIG. 7 - Assemble Side Brush Brackets

STEPS 6 THROUGH 12 ARE FOR THE RIGHT HAND SIDE OF THE MACHINE ONLY: (Refer to Figures 6 and 7)

- 6. Install two brush shroud support brackets (15) on the RH side of the machine. (Refer to Fig. 7)
- 7. Reinstall the right hand side brush.
- 8. Install one dust control poly side shroud (9) and side brush skirt (7) using two side skirt retainers (22) and one side skirt poly retainer (18). Leave the hardware loose for now. (Refer to Fig. 6)
- 9. Use one brush door skirt retainer (4) to attach the back end of the side skirt (7) to the machines RH brush door. There should be mounting holes in the front lower side of the door. (Refer to Fig. 6)
- 10. Slip one of the retainer strips (18) in the pocket on each of the new covers (6). (Refer to Fig. 6)

- 11. Attach the side brush top cover (6) and skirt retainer (18) to the top of the poly side shroud (9). (Refer to Fig. 6)
- 12. Press the straight edge of the top cover (6) to the dual lock adhesive (23) on the upper side seal bar (14). (Refer to Fig. 5 and 6)

# STEPS 13 THROUGH 19 ARE FOR THE LEFT HAND SIDE OF THE MACHINE ONLY: (Refer to Figures 6 and 8)

- 13. The brush shroud support brackets (15) are not used on the left hand side. (Refer to Fig. 8)
- 14. Assemble the side brush skirt (7) to the dust control poly side shroud (9) using six hex screws, fender washers, and nyloc nuts. **Do not** use the side skirt poly retainer (18). (Refer to Fig. 6)
- 15. Place the dust control poly side shroud (9), and side brush skirt (7) flat against the left side of the machine. Use one side skirt retainer (22) on each end. Leave the hardware loose for now. (Refer to Fig. 8)

FIG. 8 - Assemble Side Brush Brackets

- 16. Use one brush door skirt retainer (4) to attach the back end of the side skirt (7) to the machines LH brush door. There should be mounting holes in the front lower side of the door. (Refer to Fig. 6)
- 17. The left hand side skirt should also be adjusted from 1/8 in. to 1/4 in. off the ground.
- 18. Drill three evenly spaced holes through the top of the dust control poly side shroud (9) into the LH upper side seal bar (14). Use three hex screws, fender washers, and nyloc nuts in these holes. Tighten the mounting hardware. (Refer to Fig. 8)
- 19. The side brush top cover is not used on the left side when the machine is equipped with only one side brush. Save the cover for the right side if needed. (Refer to Fig. 6)