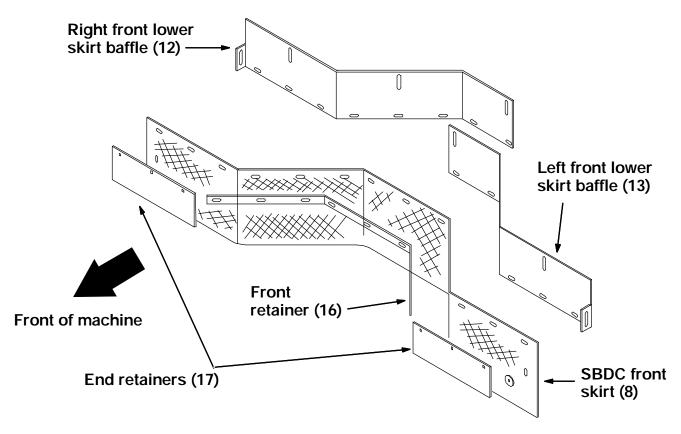

NOTE: The U-nuts must be installed with the threaded side pointing to the rear of the machine.

- 6. Assemble the right front lower skirt baffle (12) to the left front lower skirt baffle (13). (Refer to Fig. 4)
- 7. Install U-nuts (34) in the holes along the bottom of the lower skirt baffle assembly. (Refer to Fig. 4)

FIG. 4 - Assemble Front Skirt

*NOTE:* The *U*-nuts must be installed with the threaded side pointing to the rear of the machine.

8. Assemble the SBDC front skirt to the lower skirt baffle assembly using two end retainers (17) and one front retainer (16). (Refer to Fig. 4)