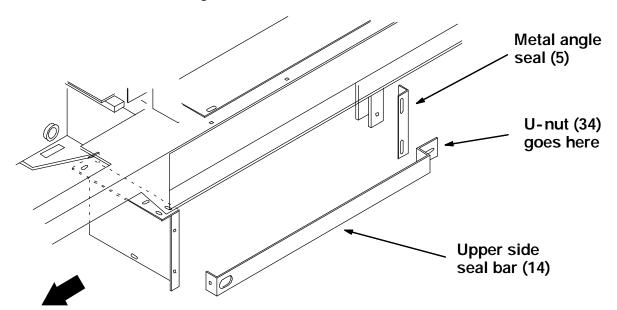

# INSTALL SIDE BRUSH DUST CONTROL ASSEMBLY IN DUAL SIDE BRUSH MACHINE: (Refer to Figures 5 and 6)

- 1. Position the SBDC assembly under the machine by coming in from the right side. Push the assembly in at an angle to clear the drive motor on the front axle. Once the assembly is in place it needs to be lifted up in position. This operation must be done using two people.
- 2. Install the mounting hardware in the holes provided in the frame of the machine.

NOTE: Some early machines do not have the holes pre-drilled.

- 3. Install a U-nut (34) in the end of both upper side seal bars (14). (Refer to Fig. 5)
- 4. Install the upper side seal bars (14) in the machine with the end with the U-nut bolting to the machine frame and the end with the 90° bend bolting to the SBDC upper panel. (Refer to Fig. 5)

FIG. 5 - Assemble Side Brush Brackets

- 5. Cut two strips of the dual lock adhesive (23) the length of the upper side seal bar (14). Peel off the backing and position it both bars.
- 6. Install the two metal angle seals (5) on each side of the machine frame. (Refer to Fig. 5)
- 7. Install the four brush shroud support brackets (15) on the machine. (Refer to Fig. 5)
- 8. Install both dust control poly side shrouds (9) and side brush skirts (7) using the four side skirt retainers (22) and two side skirt poly retainers (18). (Refer to Fig. 6)