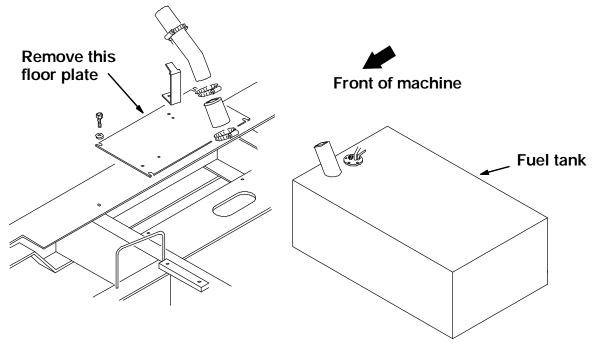

FIG. 1 - Remove Inner Fender

- 4. Look under the machine toward the center. If the machine is equipped with a center hanging skirt; remove it by removing and discarding the hardware holding the mounting chains to the machine frame and hydraulic drive motor.
- 5. Open the RH side engine door. Remove the engine floor plate under the fuel tank filler neck. (Refer to Fig. 2)

FIG. 2 - Remove Floor Plate