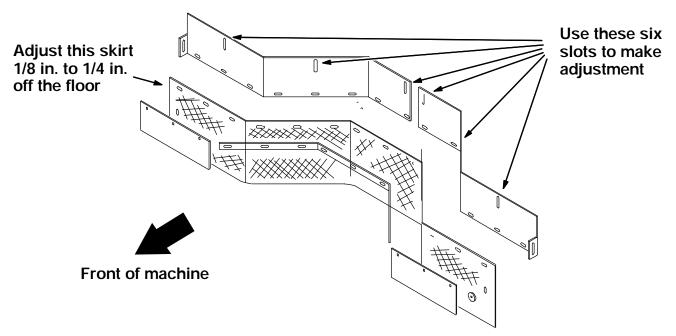

## SIDE BRUSH DUST CONTROL SKIRT ADJUSTMENT: (Refer to Figure 10)

- 1. The machine must be on smooth, level ground before making a skirt adjustment.
- 2. The front skirt and baffle assembly should be able to be moved up and down for adjustment at this point. Tighten the hardware in the long slots when the front skirt is adjusted from 1/8 in. to 1/4 in. off the ground evenly across the whole length. (Refer to Fig. 10)

FIG. 10 - Skirt Adjustment

- 3. The right hand side skirt should also be adjusted from 1/8 in. to 1/4 in. off the ground. Tighten the mounting hardware. (Refer to Fig. 10)
- 4. Operate the machine in a dusty environment. Check the machine in the area of the seals and SBDC assembly for any signs of dust or air leakage. Add more seal material if necessary. (Refer to Fig. 10)