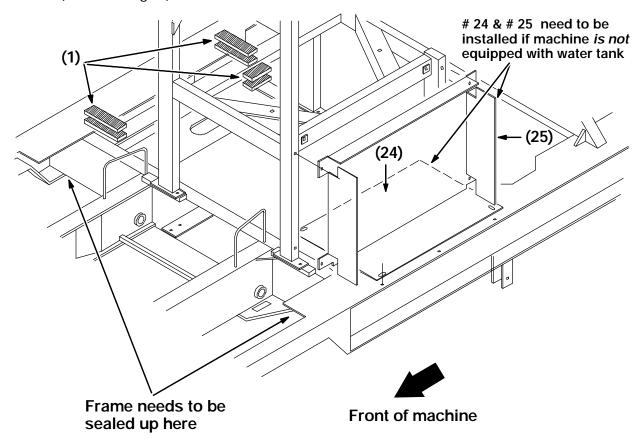

## INSTALLATION OF SEALS ON MACHINE FRAME: (Refer to Figure 9)

1. The area around the engine floor plate under the fuel tank filler neck needs to be sealed up. The filter frame gasket material (1) is used to fill any gaps that would allow dust and air to move past the SBDC assembly. Reinstall the engine floor plate under the fuel tank filler neck. (Refer to Fig. 9)

FIG. 9 - Frame Seals

- 2. The area around the the front of the frame rails needs to be sealed up on both sides of the machine.. The filter frame gasket material (1) is used to fill any gaps that would allow dust and air to move past the SBDC assembly. (Refer to Fig. 9)
- 3. After all the gaps in the frame have been filled with the filter frame gasket material (1), reinstall both front inner fenders above the drive wheels. (Refer to Fig. 9)