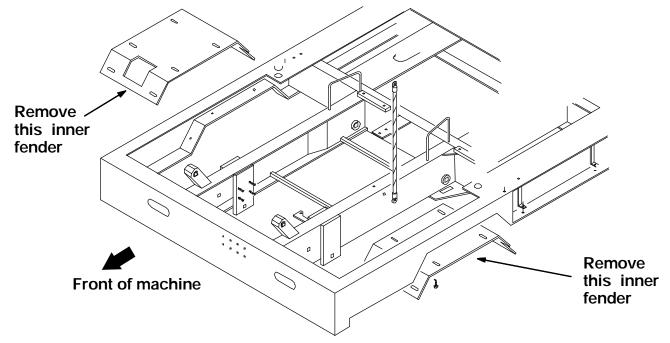

### FOR SAFETY: Before leaving or servicing machine, stop on level surface and set parking brake. Then turn off machine and remove key.

- 2. Remove the side brush assembly from the right side of the machine (operators side).
- 3. Remove both front inner fenders from above the drive wheels. (Refer to Fig. 1)

FIG. 1 - Remove Inner Fender

- 4. Look under the machine toward the center. If the machine is equipped with a center hanging skirt; remove it by removing and discarding the hardware holding the mounting chains to the machine frame and hydraulic drive motor.
- 5. Open the RH side engine door. Remove the engine floor plate under the fuel tank filler neck. (Refer to Fig. 2)