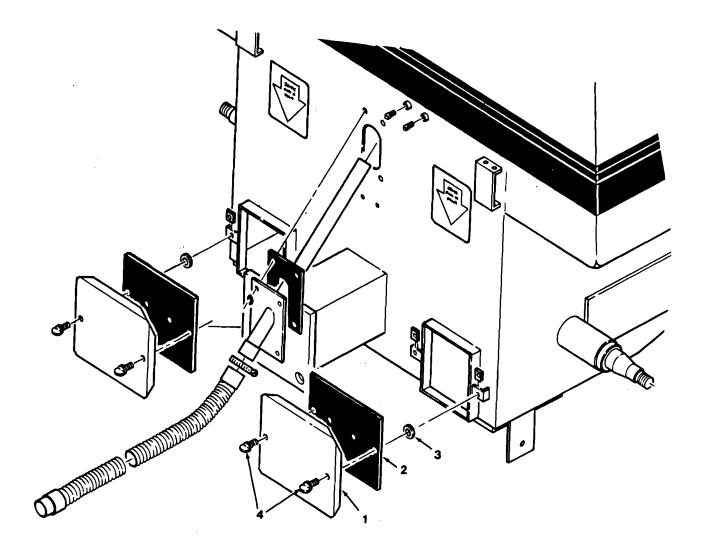

IB2954(8-87)LITHO IN U.S.A.

Fig. 2 - BILL OF MATERIAL FOR COVER REPLACEMENT KIT 06333

| Ref.<br><u>No.</u> | TENNANT<br>Part_No, | Description          | Qty. |
|--------------------|---------------------|----------------------|------|
| 1                  | 42024               | CI EANOLUT DOOD      | ,    |
| 1                  | 42034               | CLEANOUT DOOR        | 1    |
| 2                  | 06332               | CLEANOUT DOOR GASKET | 1    |
| 3                  | 26015               | WASHER RETAINER      | 2    |
| 4                  | 43460               | WINGHEAD STUD        | 2    |
|                    |                     |                      |      |