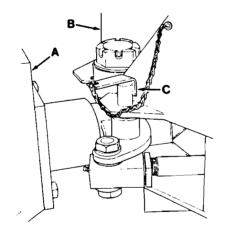

**PROCEDURE:** 

- Before parking the machine, turn the machine so the pivot lock holes line up, then insert the pivot pin in the lined up holes. This will prevent the machine from pivoting and creating a pinch area. See Fig. 1.
  - WARNING: Before working between sections, always insert the pivot lock pin into the pivot lock to keep pivot area from closing Failure to do so could result in severe personal injury.

A. Machine Trailer Section B. Machine Tractor Section C. Pivot Lock Pin

00251

Fig. 1 - PIVOT PIN IN LOCKED POSITION

2. Park the machine on a level surface. Turn off the engine or motor, and set the parking brake.