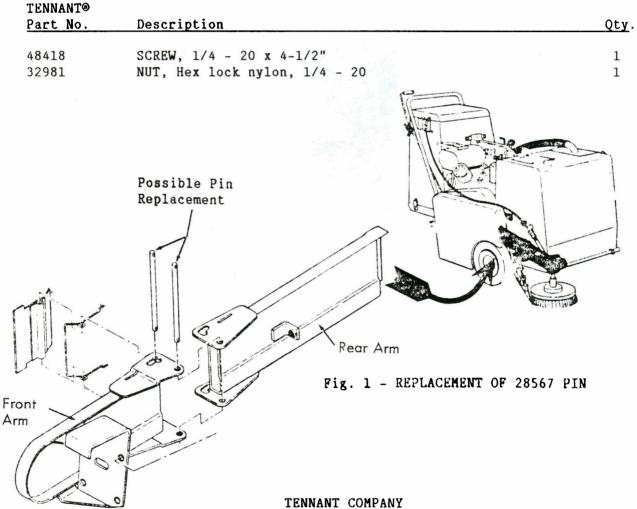

No. 2815

Machines: 42E Scrubber, 42 HD Scrubber

Published: 9-85

Installation Instructions for Pin Replacement Kit 33263.

This kit contains a bolt and nut to replace (1) pin 28567. Please follow the step-by-step directions.

1. Park the machine on a level surface. Turn off the engine/motor and set the parking brake, if present.

WARNING: Always turn off the engine/motor when working on the machine.

2. Replace the broken pin with the bolt and nut in the kit and the (2) existing washers.

## BILL OF MATERIAL FOR KIT 33263

P.O. Box 1452 Minneapolis, MN 55440-1452 (612)540-1200

IB2815(9-85)LITHO IN U.S.A.

page 1 of 1 0157t