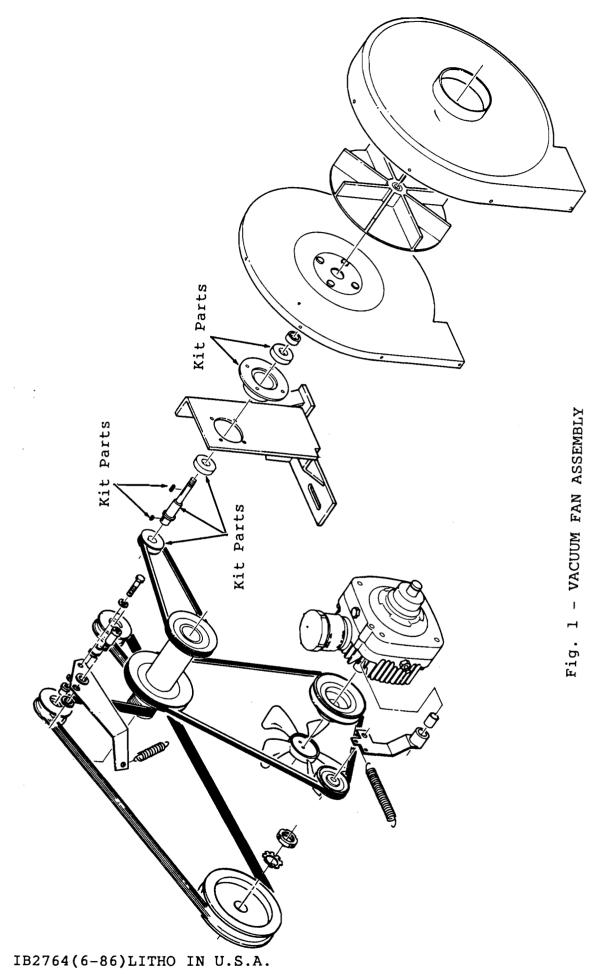

No. 2764

Machines: 210, 210E

Published: 6-86

Installation Instructions for Sheave Replacement Kit SK 2764.

This kit contains a sheave, shaft, bearing, and flange assembly for the vacuum fan on TENNANT Models 210 and 210E. Please follow the step-by-step directions.

- 2. Loosen the bolts that hold the fan support in order to release tension on the vacuum fan v-belt.
  - 3. Remove the sheave, shaft, bearings, sleeve, and bearing flange, and replace with the parts in the kit. Fig. 1.
  - 4. Align the newly installed fan sheave with the motor sheave by sliding the fan support in the frame slots.
  - 5. Tension the fan drive belt by sliding the fan support rearward, using the slots in the support. Tension the fan drive belt to obtain a 1/4" (6.35 mm) deflection from a two pound force applied to the center of the span.

## BILL OF MATERIAL FOR KIT SK 2764

| TENNANT Part_No. | <u>Description</u>                        | Oty. |
|------------------|-------------------------------------------|------|
| 16934            | FAN SHAFT, BEARING, & FLANGE ASSEMBLY     | 1    |
| 41561            | FLANGE, Bearing                           | ī    |
| 16927            | SHAFT, Fan                                | ī    |
| 32525            | BEARING-BALL                              | 2    |
| 16926            | SHEAVE, Fan                               | 1    |
| 00500-4          | KEY, Woodruff                             | 1    |
| 39322            | SCREW, Set, 10 - 24 x 3/8"                | 2    |
| 87299            | NUT, Hex flexlock, 5/16 - 25, thin plated | 1    |
| 00960            | KEY, Square                               | 1    |
| 31309            | SPACER, Battery                           | 1    |