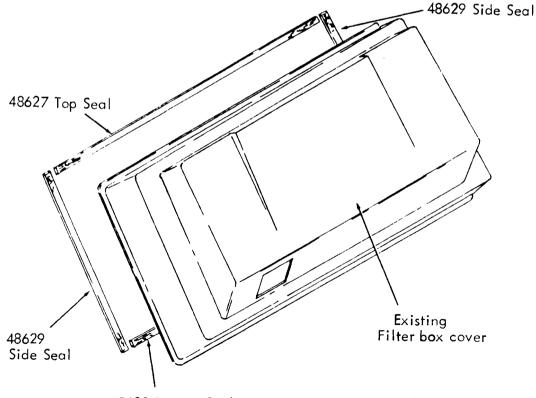

48628 Bottom Seal Fig. 1 - REPLACEMENT SEALS FOR FILTER BOX COVER

IB 2106(2-84) LITHO IN U.S.A.

page 1

## BILL OF MATERIAL FOR SK 2106

| TENNANT<br>Part No. | Description                                            | Qty. |
|---------------------|--------------------------------------------------------|------|
| 48627<br>48628      | SEAL, Foam, self adhesive<br>SEAL, Foam, self adhesive | 1    |
| 48629               | SEAL, Foam, SELF ADHESIVE                              | 2    |