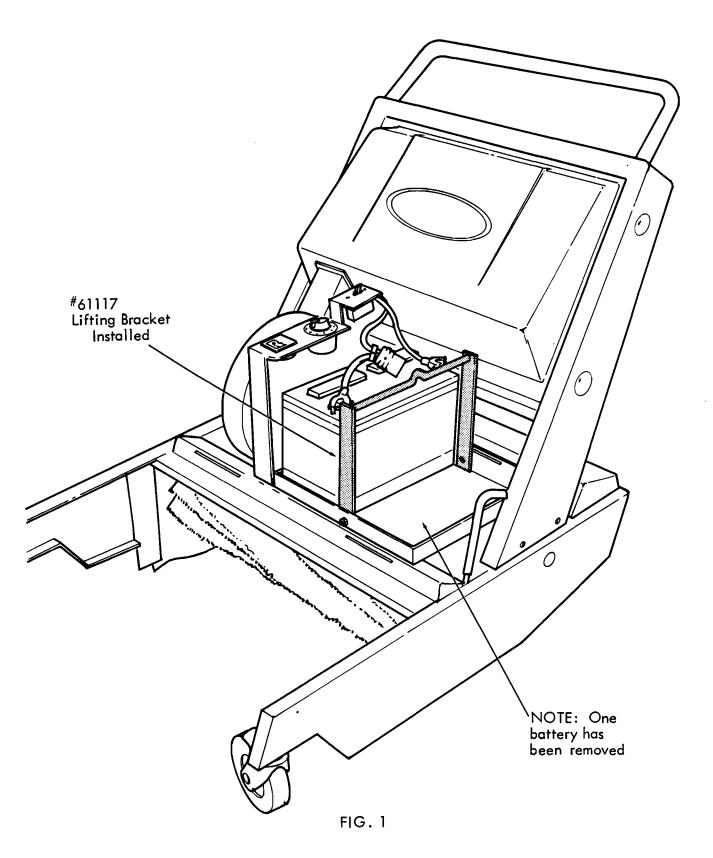

## INSTALLATION INSTRUCTIONS FOR MODEL 140E MACHINE LIFTING BRACKET KIT #61121

- 1. To install lifting bracket, remove the hopper, battery cover and one, or both, of the batteries.
- 2. Mount the lifting bracket as shown in Fig. 1 using the predrilled holes in the battery tray.
- 3. Mount the bracket so that the hook portion is to the rear of the machine, as shown in Fig. 1.
- 4. Attach, using the hardware provided, and replace the batteries, their cover, and the hopper.

## MOUNTING THE LIFTING BRACKET