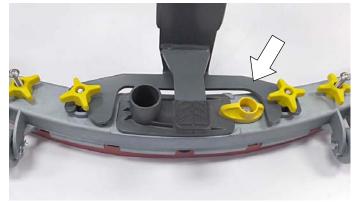

Remove the large drip trap knob from squeegee frame and install the knurled knob on drip trap cover.

The knurled knob provides clearance for squeegee lift bracket engagement as shown below.

## Latest Squeegee Lift Bracket Design

No action required. The latest squeegee lift bracket design provides clearance for the larger drip knob.

To update the original squeegee lift bracket to the latest design, order kit part number 9016194.