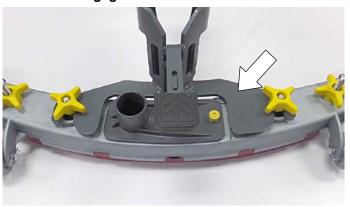

Remove the large drip trap knob from squeegee frame and install the knurled knob on drip trap cover.

The knurled knob provides clearance for squeegee lift bracket engagement as shown below.