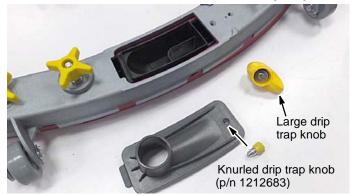

Remove the large drip trap knob from squeegee frame and install the knurled knob on drip trap cover.

The knurled knob provides clearance for squeegee lift bracket engagement as shown below.