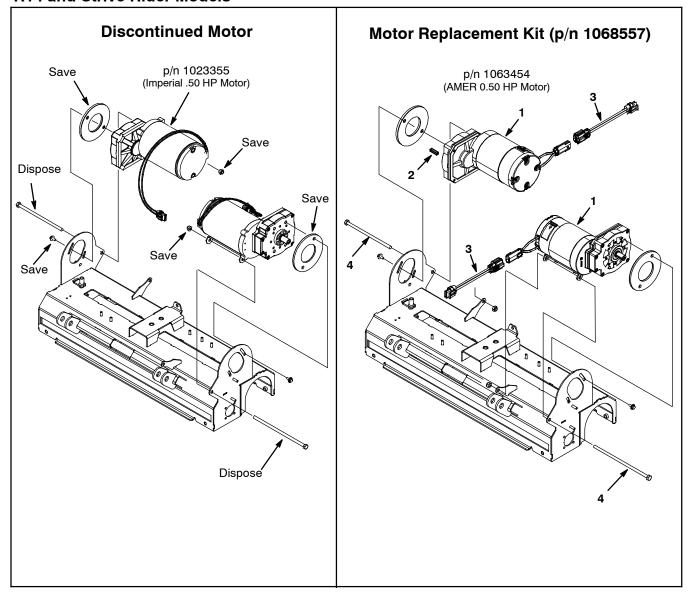

## **Brush Motor Replacement Kit**

R14, Strive Rider

**NOTICE:** Brush Motor (p/n 1023355) has been discontinued and replaced by this motor kit. Install replacement motor kit as illustrated below at right.

## **R14 and Strive Rider Models**

## **Kit Contents**

| REF | PART #  | DESCRIPTION                                                                       | QTY. |
|-----|---------|-----------------------------------------------------------------------------------|------|
| 1   | 1063454 | MOTOR, ELE 36VDC 300RPM 1.00HP GEAR                                               | 1    |
|     | 1066574 | CARBON BRUSH REPLACEMENT KIT, (Set of 4) For Motor 1063454 - Not included w/ kit. |      |
| 2   | 00912   | KEY, SQ, 0.19 X 0.19, 1.00L                                                       | 1    |
| 3   | 1066734 | HARNESS, ADAPTER, MOTOR                                                           | 1    |
| 4   | 1070307 | BOLT. HEX. M8-1.25 X 220MM. PLN GR8.8                                             | 1    |