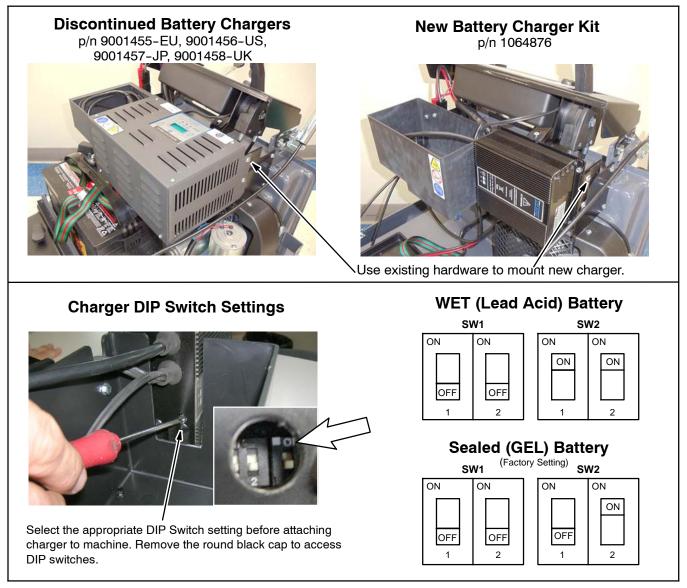

## KIT NO. 1064876

**Battery Charger Replacement Kit** 

Model: S8 Sweeper

**NOTICE:** The below battery chargers have been discontinued and replaced by this new battery charger kit. Use existing hardware to mount new charger to machine as shown below. The new battery charger is factory set to charge a sealed (Gel) battery. To charge a Wet (lead acid) battery, set the DIP switch positions as described below.