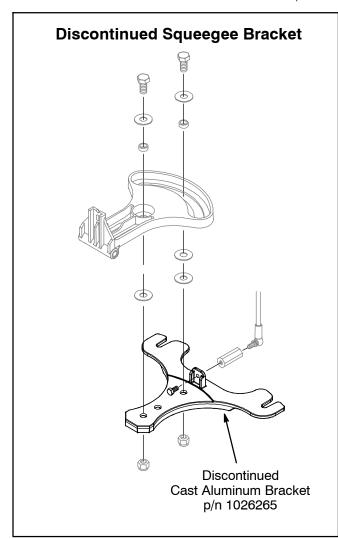

## Squeegee Bracket Replacement Kit

**NOTICE:** Squeegee Bracket p/n 1026265 has been discontinued and replaced by a new Squeegee Bracket which includes additional hardware. Install the new squeegee bracket as illustrated below. For earlier machines manufactured before 2007, order squeegee bracket kit p/n 1034509.

## **KIT CONTENTS:**

| REF        | PART #  | DESCRIPTION                         | QTY. |
|------------|---------|-------------------------------------|------|
| $\nabla$   | 9009275 | BRACKET KIT, SQGE, MTG              | 1    |
| ▲ 1        | 1066505 | BRACKET, SQGE, MTG, STEEL           | 1    |
| <b>A</b> 2 | 140045  | WASHER, FLAT, 0.51B 1.25D .O6<br>SS | 2    |
| ▲ 3        | 08712   | NUT, LOCK, M6 X 1.00, NL, SS        | 1    |