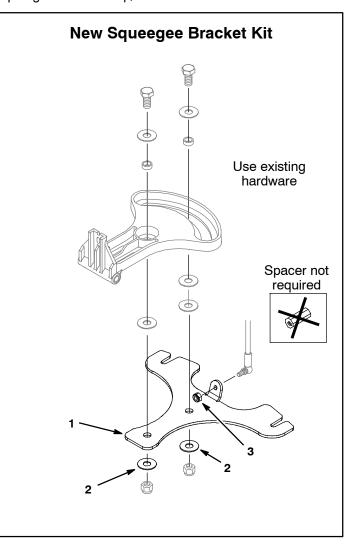

## Squeegee Bracket Replacement Kit

**NOTICE:** Squeegee Bracket p/n 1026265 has been discontinued and replaced by a new Squeegee Bracket which includes additional hardware. Install the new squeegee bracket as illustrated below. For earlier machines manufactured before 2007, order squeegee bracket kit p/n 1034509.

## **KIT CONTENTS:**

| REF        | PART #  | DESCRIPTION                         | QTY. |
|------------|---------|-------------------------------------|------|
| $\nabla$   | 9009275 | BRACKET KIT, SQGE, MTG              | 1    |
| ▲ 1        | 1066505 | BRACKET, SQGE, MTG, STEEL           | 1    |
| <b>A</b> 2 | 140045  | WASHER, FLAT, 0.51B 1.25D .O6<br>SS | 2    |
| ▲ 3        | 08712   | NUT, LOCK, M6 X 1.00, NL, SS        | 1    |