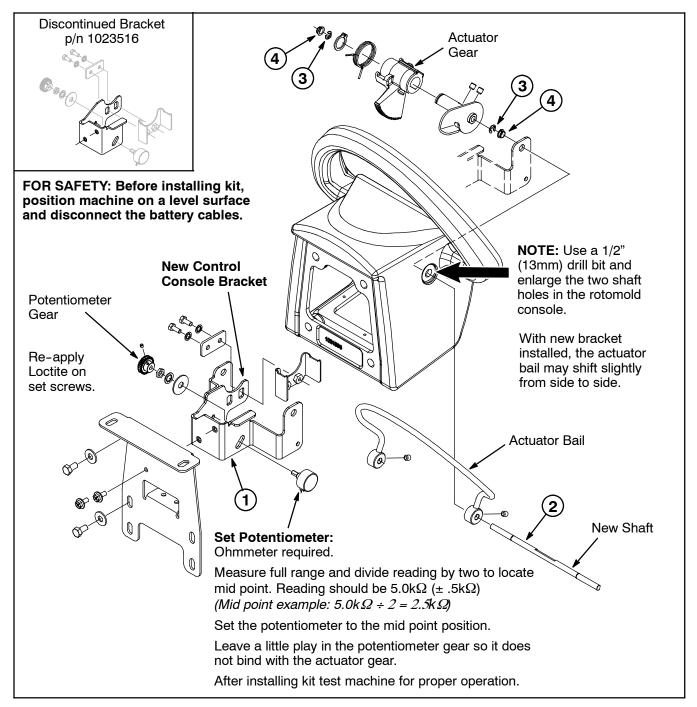

## Control Console Bracket Replacement Kit

Control Console bracket p/n 1023516 (shown below) has been discontinued and replaced by this kit.

The new control console bracket is designed to prevent potential potentiometer gear misalignment caused from excessive force on the actuator bail. Install kit as illustrated below.

## **KIT CONTENTS:**

| REF        | PART #  | DESCRIPTION                 | QTY. |
|------------|---------|-----------------------------|------|
| $\nabla$   | 9008921 | KIT, CONSOLE BRACKET, RPLMT | 1    |
| ▲ 1        | 1065445 | BRACKET, CONSOLE, BAIL      | 1    |
| <b>A</b> 2 | 1067080 | SHAFT, ACTUATOR, FWD/REV    | 1    |

| REF        | PART #  | DESCRIPTION            | QTY. |
|------------|---------|------------------------|------|
| <b>▲</b> 3 | 1035139 | RING, RETAINING        | 2    |
| <b>4</b>   | 1067122 | SPACER, FLANGED, NYLON | 2    |