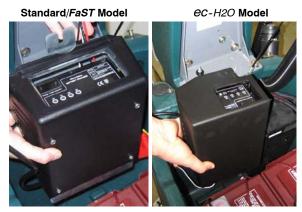

Fig. 9

11. Connect charger assembly to machine (Figure 10).

Fig. 10

## On-board Charger Kit INSTALLATION INSTRUCTIONS - Continued

12. Connect the kit wire harness to the charger as shown (Figure 11).

Fig. 11

13. Route the charger's power cord through the battery compartment hole as shown (Figure 12). For ec-H2O models, route the power cord behind the module bracket before routing through hole (See Figure 9).