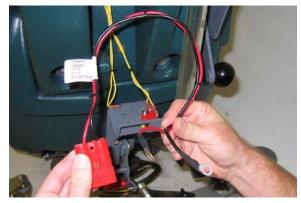

FOR SAFETY: Before installing kit, park machine on a level surface, turn key off and disconnect the negative (-) battery cable lead.

Remove the control console panel to access internal wiring (Figure 1).

Fig. 1

**NOTE:** If installing kit on a machine that is currently setup without an off-board or on-board charger move to step 7.

2. Disconnect the black and red wires (Fig. 2).

Fig. 2

3. Remove the squeegee lift bracket to access the existing charger plug as shown (Fig. 3).