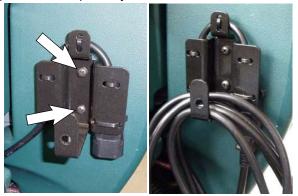

Fig. 6

8. Connect the kit harness wires to terminals as shown and replace control console panel (Fig. 7).

Fig. 7

9. Remove the charger bracket from the battery compartment (Figure 8).

Fig. 8

10. Assemble the charger and cover to the charger bracket as shown(Figure 9).

Fig. 9

11. Connect charger assembly to machine (Figure 10).

Fig. 10