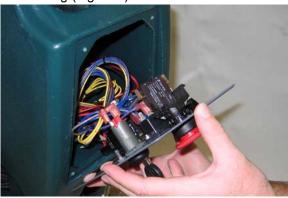

Fig. 1

**NOTE:** If installing kit on a machine that is currently setup without an off-board or on-board charger move to step 7.

2. Disconnect the black and red wires (Fig. 2).

Fig. 2

3. Remove the squeegee lift bracket to access the existing charger plug as shown (Fig. 3).