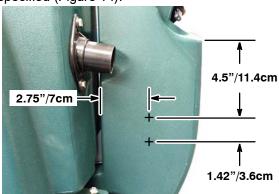

Fig. 13

15. Measure and mark the retainer bracket screw locations on the leftside of control console as specified (Figure 14).

Fig. 14

16. Align retainer bracket holes with marks on console and attach bracket using (2) self-tapping screws (Figure 15). Connect the extension cord from the old off-board charger into the on-board charger's power cord and hang cord on hook. New extension cord not included with kit, must be purchased separately.