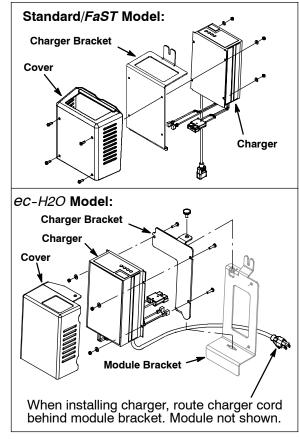

Fig. 6

8. Connect the kit harness wires to terminals as shown and replace control console panel (Fig. 7).

Fig. 7

9. Remove the charger bracket from the battery compartment (Figure 8).

Fig. 8

10. Assemble the charger and cover to the charger bracket as shown(Figure 9).

Fig. 9

11. Connect charger assembly to machine (Figure 10).

Fig. 10