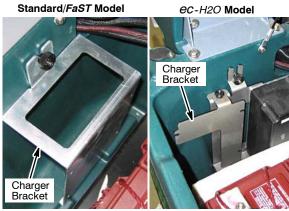

Fig. 6

8. Connect the kit harness wires to terminals as shown and replace control console panel (Fig. 7).

Fig. 7

9. Remove the charger bracket from the battery compartment (Figure 8).

Fig. 8

10. Assemble the charger and cover to the charger bracket as shown(Figure 9).