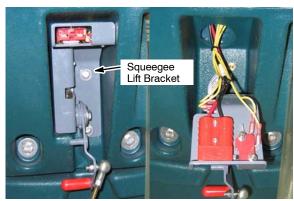

Fig. 1

**NOTE:** If installing kit on a machine that is currently setup without an off-board or on-board charger move to step 7.

2. Disconnect the black and red wires (Fig. 2).

Fig. 2

3. Remove the squeegee lift bracket to access the existing charger plug as shown (Fig. 3).

Fig. 3

4. Remove the charger plug wire harness assembly from the squeegee lift bracket (Fig. 4).

Fig. 4

 Remove roller switch from squeegee lift bracket and disconnect wires from switch (Fig. 5a). Route the two yellow wires up into the control console (Fig. 5b).