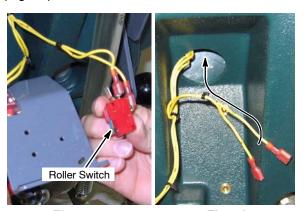

Fig. 3

4. Remove the charger plug wire harness assembly from the squeegee lift bracket (Fig. 4).

Fig. 4

 Remove roller switch from squeegee lift bracket and disconnect wires from switch (Fig. 5a). Route the two yellow wires up into the control console (Fig. 5b).

Fig. 5a

Fig. 5b