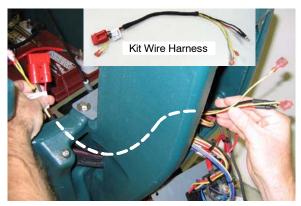

## On-board Charger Kit INSTALLATION INSTRUCTIONS - Continued

- 6. Reinstall the squeegee lift bracket (Fig. 3).
- Using the wire harness from the kit, route harness from battery compartment into console as shown (Fig. 6).

Fig. 6

8. Connect the kit harness wires to terminals as shown and replace control console panel (Fig. 7).

Fig. 7

9. Remove the charger bracket from the battery compartment (Figure 8).

Fig. 8

10. Assemble the charger and cover to the charger bracket as shown(Figure 9).