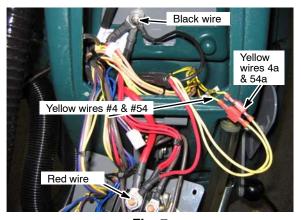

Fig. 6

8. Connect the kit harness wires to terminals as shown and replace control console panel (Fig. 7).

Fig. 7

9. Remove the charger bracket from the battery compartment (Figure 8).

Fig. 8

10. Assemble the charger and cover to the charger bracket as shown(Figure 9).