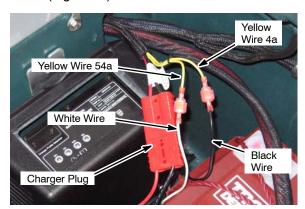

## On-board Charger Kit INSTALLATION INSTRUCTIONS - Continued

12. Connect the kit wire harness to the charger as shown (Figure 11).

Fig. 11

13. Route the charger's power cord through the battery compartment hole as shown (Figure 12). For ec-H2O models, route the power cord behind the module bracket before routing through hole (See Figure 9).