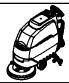

FOR SAFETY: Before installing kit, park machine on a level surface, turn key off and disconnect the negative (-) battery cable lead.

Remove the control console panel to access internal wiring (Figure 1).