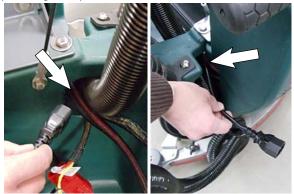

Fig. 1

**NOTE:** If installing kit on a machine that is currently setup without an off-board or on-board charger move to step 7.

2. Disconnect the black and red wires (Fig. 2).

Fig. 2

3. Remove the squeegee lift bracket to access the existing charger plug as shown (Fig. 3).

Fig. 3

4. Remove the charger plug wire harness assembly from the squeegee lift bracket (Fig. 4).

Fig. 4

 Remove roller switch from squeegee lift bracket and disconnect wires from switch (Fig. 5a). Route the two yellow wires up into the control console (Fig. 5b).