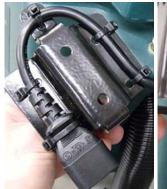

Fig. 6

8. Connect the kit harness wires to terminals as shown and replace control console panel (Fig. 7).

Fig. 7

9. Remove the charger bracket from the battery compartment (Figure 8).

Fig. 8

10. Assemble the charger and cover to the charger bracket as shown(Figure 9).

Fig. 9

11. Connect charger assembly to machine (Figure 10).

Fig. 10