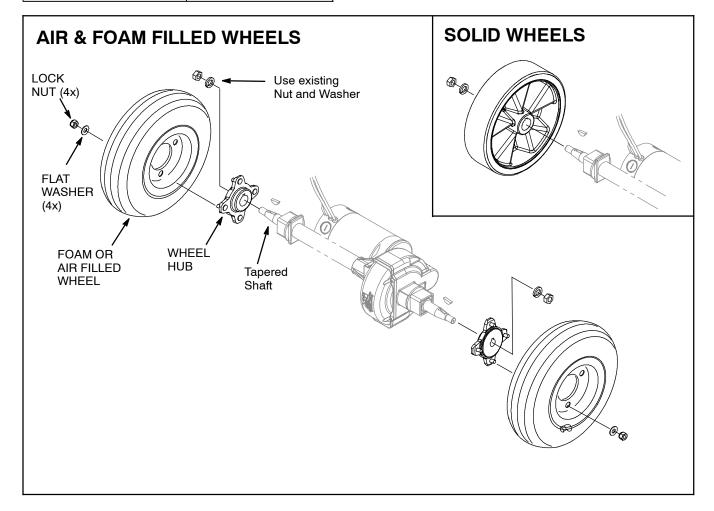

## FOR SAFETY: Before installing kit, empty tanks and disconnect positive (+) battery cable from batteries.

| AIR FILLED WHEEL KIT CONTENTS (p/n 9004903)  |                                                                                                                  |                  |
|----------------------------------------------|------------------------------------------------------------------------------------------------------------------|------------------|
| Part No.                                     | Description                                                                                                      | Qty.             |
| 1059452                                      | Wheel, Air Filled                                                                                                | 2                |
| 1048125                                      | Hub, Wheel [Tapered Shaft]                                                                                       | 2                |
| 08712                                        | Nut, Hex, Lock, M6 x 1.00 nl                                                                                     | 8                |
| 140000                                       | Washer, Flat, 0.28 0.62D .04                                                                                     | 8                |
| FOAM FILLED WHEEL KIT CONTENTS (p/n 9004904) |                                                                                                                  |                  |
| Dort No                                      | December                                                                                                         | <u> </u>         |
| Part No.                                     | Description                                                                                                      | Qty.             |
| 1068472                                      | Wheel, Foam Filled                                                                                               | <b>Qty.</b><br>2 |
|                                              | •                                                                                                                | •                |
| 1068472                                      | Wheel, Foam Filled                                                                                               | 2                |
| 1068472<br>1048125                           | Wheel, Foam Filled<br>Hub, Wheel [Tapered Shaft]                                                                 | 2<br>2           |
| 1068472<br>1048125<br>08712<br>140000        | Wheel, Foam Filled<br>Hub, Wheel [Tapered Shaft]<br>Nut, Hex, Lock, M6 x 1.00 nl                                 | 2<br>2<br>8<br>8 |
| 1068472<br>1048125<br>08712<br>140000        | Wheel, Foam Filled<br>Hub, Wheel [Tapered Shaft]<br>Nut, Hex, Lock, M6 x 1.00 nl<br>Washer, Flat, 0.28 0.62D .04 | 2<br>2<br>8<br>8 |