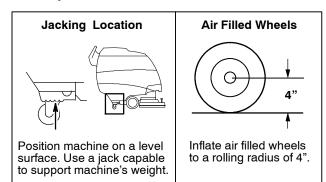

## **INSTALLATION INSTRUCTIONS:**

Installation Time: 1/2 hour

TOOL REQUIRED: 9/16", 13mm & 19mm Socket Wrench

## FOR SAFETY: Before installing kit, empty tanks and disconnect positive (+) battery cable from batteries.

| AIR FILLED WHEEL KIT CONTENTS (p/n 9004903)  |                                                                                                                  |                  |
|----------------------------------------------|------------------------------------------------------------------------------------------------------------------|------------------|
| Part No.                                     | Description                                                                                                      | Qty.             |
| 1059452                                      | Wheel, Air Filled                                                                                                | 2                |
| 1048125                                      | Hub, Wheel [Tapered Shaft]                                                                                       | 2                |
| 08712                                        | Nut, Hex, Lock, M6 x 1.00 nl                                                                                     | 8                |
| 140000                                       | Washer, Flat, 0.28 0.62D .04                                                                                     | 8                |
| FOAM FILLED WHEEL KIT CONTENTS (p/n 9004904) |                                                                                                                  |                  |
| Dort No                                      | December                                                                                                         | <u> </u>         |
| Part No.                                     | Description                                                                                                      | Qty.             |
| 1068472                                      | Wheel, Foam Filled                                                                                               | <b>Qty.</b><br>2 |
|                                              | •                                                                                                                | •                |
| 1068472                                      | Wheel, Foam Filled                                                                                               | 2                |
| 1068472<br>1048125                           | Wheel, Foam Filled<br>Hub, Wheel [Tapered Shaft]                                                                 | 2<br>2           |
| 1068472<br>1048125<br>08712<br>140000        | Wheel, Foam Filled<br>Hub, Wheel [Tapered Shaft]<br>Nut, Hex, Lock, M6 x 1.00 nl                                 | 2<br>2<br>8<br>8 |
| 1068472<br>1048125<br>08712<br>140000        | Wheel, Foam Filled<br>Hub, Wheel [Tapered Shaft]<br>Nut, Hex, Lock, M6 x 1.00 nl<br>Washer, Flat, 0.28 0.62D .04 | 2<br>2<br>8<br>8 |