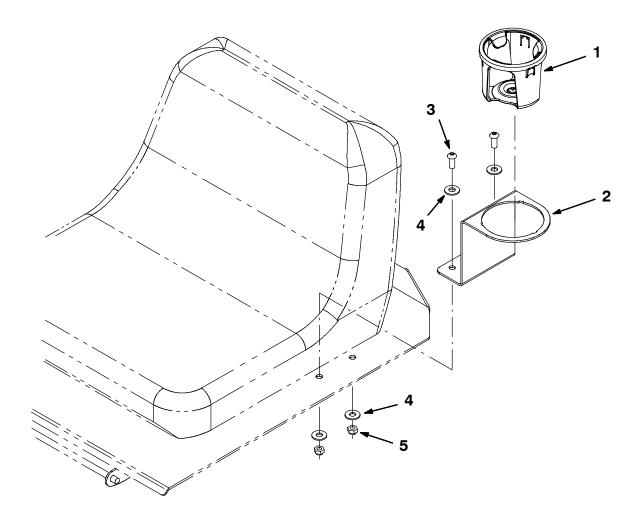

## **INSTALLATION INSTRUCTIONS:**

| 1038062 KIT CONTENTS |          |                                         |      |
|----------------------|----------|-----------------------------------------|------|
| Ref.                 | Part No. | Description                             | Qty. |
| 1                    | 1025867  | Holder, Cup, Blk                        | 1    |
| 2                    | 1038081  | Bracket, Cup Holder                     | 1    |
| 3                    | 393135   | Screw, BTN, M8 x 1.25 x 20, Blk         | 2    |
| 4                    | 1016435  | Washer, Flat, 0.38B 0.90D .08, Stl, Blk | 4    |
| 5                    | 08709    | Nut, Hex, Lock, M8 x 1.25, NL           | 2    |