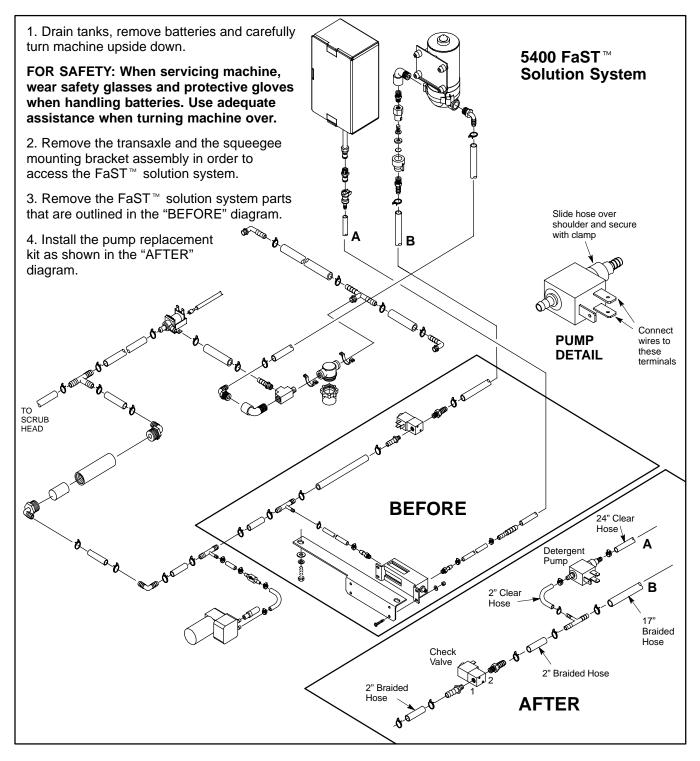

## **FaST™ Detergent Pump Replacement Kit**

This kit is designed to retrofit 5400 FaST<sup>™</sup> machines that are equipped with a detergent pump that has been discontinued.

**INSTALLATION INSTRUCTIONS:** Installation Time: 1 hour

TOOLS REQUIRED: 13mm & 9/16" Wrench, Pliers, Standard Screwdriver and Wire Cutters.

| KIT CONTENTS | S |
|--------------|---|
|--------------|---|

| P/N. |      |                                 | Qty. |
|------|------|---------------------------------|------|
| 100  | 5413 | PUMP, DETERGENT, 24VDC          | 1    |
| 6139 | 947  | HOSE, PVC CLR, .125ID .380DX24" | 1    |
| 613  | 720  | HOSE, VYL, .19ID .380DX2"       | 1    |
| 613  | 717  | HOSE, PVC, BRD, .38ID .600DX2"  | 2    |
| 3914 | 143  | HOSE, PVC, BRD, .38ID .600DX17" | 1    |