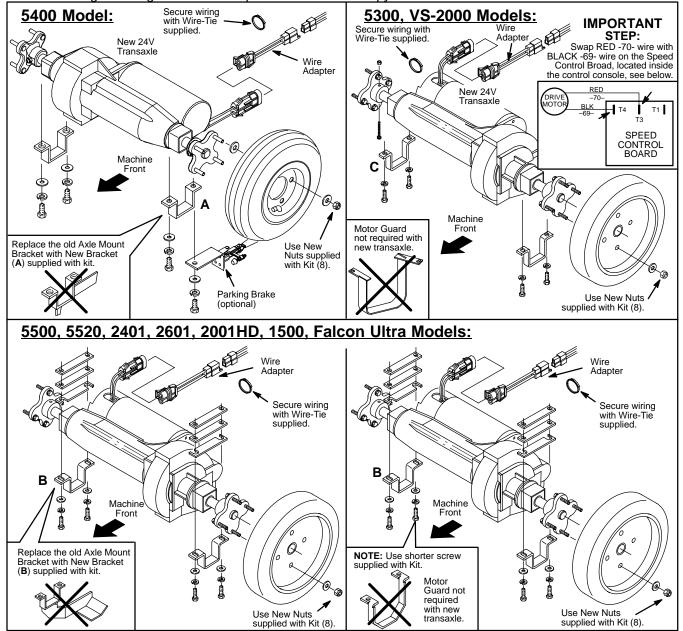

## **INSTALLATION INSTRUCTIONS:**

(Installation Time: 1.5 hours)

TOOLS REQUIRED: 7/16", 9/16" & 17mm Socket Wrench & Wire—Tie Cutters.

BEFORE INSTALLING KIT: Drain all water from machine, remove batteries and with adequate assistance carefully turn machine upside down to access the drive transaxle.

FOR SAFETY: When servicing machine, wear protective gloves when handling batteries or battery cables. Avoid contact with battery acid.

| KIT CONTENTS |                               |      |
|--------------|-------------------------------|------|
| P/N.         | Description                   | Qty. |
| 1013312      | TRANSAXLE, 24V MOTOR, 116 RPM | 1 1  |
| 612908       | WIRE, ADAPTER, TRANSAXLE      | 1    |
| 140501       | NUT, NL 1/4-20 SS             | 8    |
| 130040       | TIE, WIRE 6"X.12 NY           | 2    |
| 606001       | BRACKET, TRANSAXLE MNTG (A)   | 1    |
| 612784       | BRACKET, TRNSAXL MNTG (B)     | 1    |
| 630127       | BRACKET, TRANSAXLE MNTG (C)   | 1    |
| 612255000    | SCREW M10X1.5X35 HX           | 1    |
| A            | B C                           |      |

NOTE: Existing Mounting Hardware is required with Kit. Use soapy water to install mount brackets on transaxle.