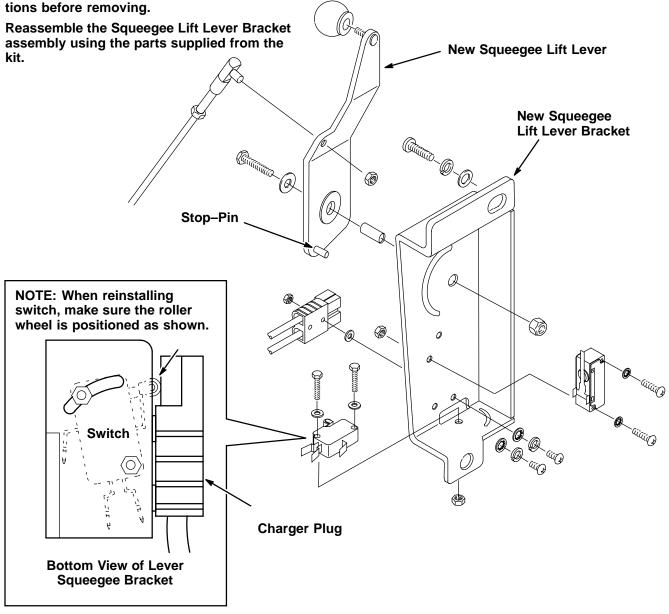

Remove the Squeegee Lift Lever Bracket from the machine. Then completely disassemble the bracket and lever assembly as shown. Dispose of the old bracket and lever.

Take note of the hardware and wiring connections before removing

| KIT CONTENTS |                               |      |
|--------------|-------------------------------|------|
| P/N.         | Description                   | Qty. |
| 612834       | Bracket, Lever, Squeegee-5400 | 1    |
| 612835       | Lever, Squeegee-5400          | 1    |