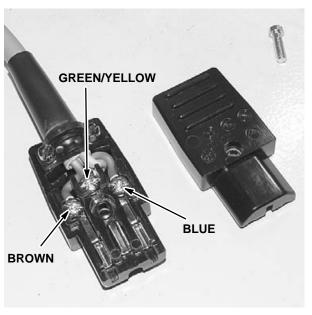

FOR SAFETY: Before installing kit, unplug power cord from wall outlet.

1. Remove old plug from electrical cord and install new plug supplied from kit.

2. Reconnect wires to new plug as shown.

3. Remove old receptacle and install new receptacle supplied from kit. NOTE: Receptacle replacement is not required unless the receptacle is damaged.