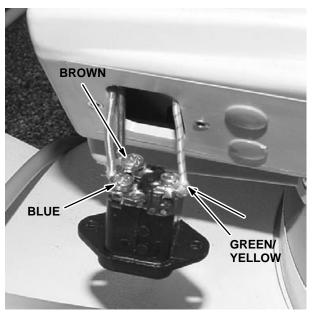

FOR SAFETY: Before installing kit, unplug power cord from wall outlet.

1. Remove old plug from electrical cord and install new plug supplied from kit.

2. Reconnect wires to new plug as shown.

3. Remove old receptacle and install new receptacle supplied from kit. NOTE: Receptacle replacement is not required unless the receptacle is damaged.