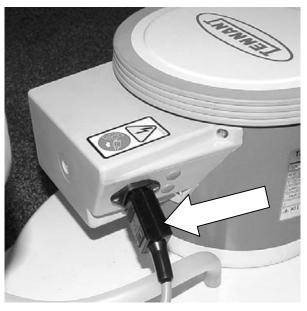

FOR SAFETY: Before installing kit, unplug power cord from wall outlet.

1. Remove old plug from electrical cord and install new plug supplied from kit.

2. Reconnect wires to new plug as shown.

3. Remove old receptacle and install new receptacle supplied from kit. NOTE: Receptacle replacement is not required unless the receptacle is damaged.