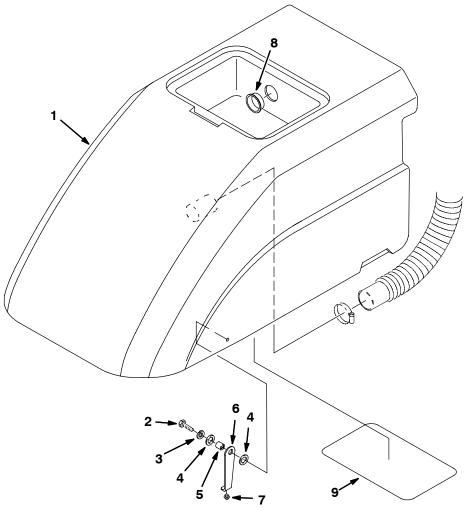

## **KIT CONTENTS:**

| REF      | PART #    | DESCRIPTION              | QTY. |
|----------|-----------|--------------------------|------|
| $\nabla$ | 610933    | KIT, RECOVERY TANK, GRAY | 1    |
|          | 610942    | KIT, RECOVERY TANK, BLUE | 1    |
|          | 610936    | KIT, RECOVERY TANK, TEAL | 1    |
| ▲1       | 610932    | TANK, RECOVERY, GRAY     | 1    |
|          | 610941    | TANK, RECOVERY, BLUE     | 1    |
|          | 610935    | TANK, RECOVERY, TEAL     | 1    |
| ▲2       | 200031486 | SCREW, M8X1.25X16T       | 1    |
| ▲3       | 140015    | WASHER, 5/16 SPLITLOCK   | 1    |

| REF        | PART #    | DESCRIPTION                | QTY. |
|------------|-----------|----------------------------|------|
| ▲3         | 140015    | WASHER, 5/16 SPLITLOCK     | 1    |
| <b>▲</b> 4 | 140027    | WASHER, 5/16 FLAT          | 2    |
| <b>▲</b> 5 | 611418    | BUSHING, 5/16IDX7/16ODX.14 | 1    |
| <b>▲</b> 6 | 606527    | SUPPORT, RECOVERY TANK     | 1    |
| ▲7         | 069760189 | BUMPER, RUBBER             | 1    |
| <b>▲</b> 8 | 610979    | PLUG                       | 1    |
| <b>▲</b> 9 | 630731    | LABEL, WIRING W/OPTIONS    | 1    |

NOTE: Refer to Owner's Manual to Order Logo and Product Name Decals.

∇ ASSEMBLY

▲ INCLUDED IN ASSEMBLY