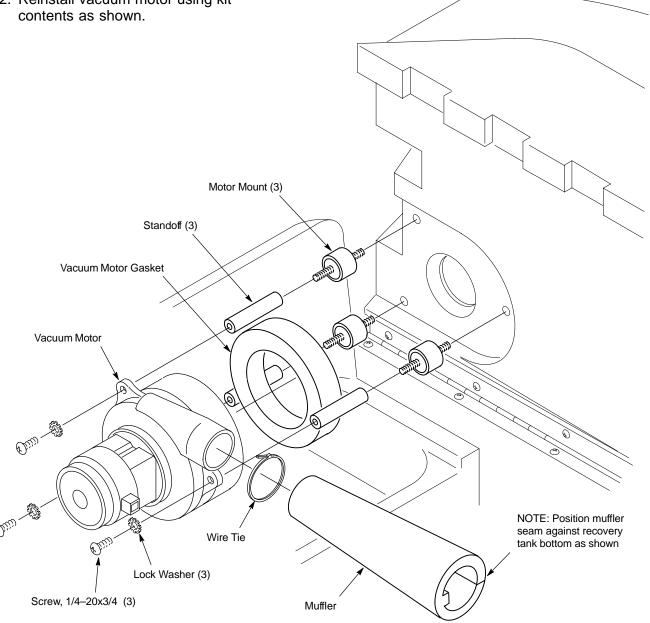

2. Reinstall vacuum motor using kit contents as shown.

TOOLS REQUIRED: 7/16" Wrench, Philips Screwdriver.

| #606671 KIT CONTENTS |                             |     |
|----------------------|-----------------------------|-----|
| P/N                  | Description                 | Qty |
| 606514               | Motor Mount                 | 3   |
| 606515               | Standoff                    | 3   |
| 140889               | Screw, 1/4-20x3/4           | 3   |
| 606516               | Gasket, Vacuum Motor        | 1   |
| 606669               | Muffler, Vacuum Motor       | 1   |
| 130041               | Wire Tie                    | 1   |
| 140052               | Washer, External Tooth Lock | 3   |