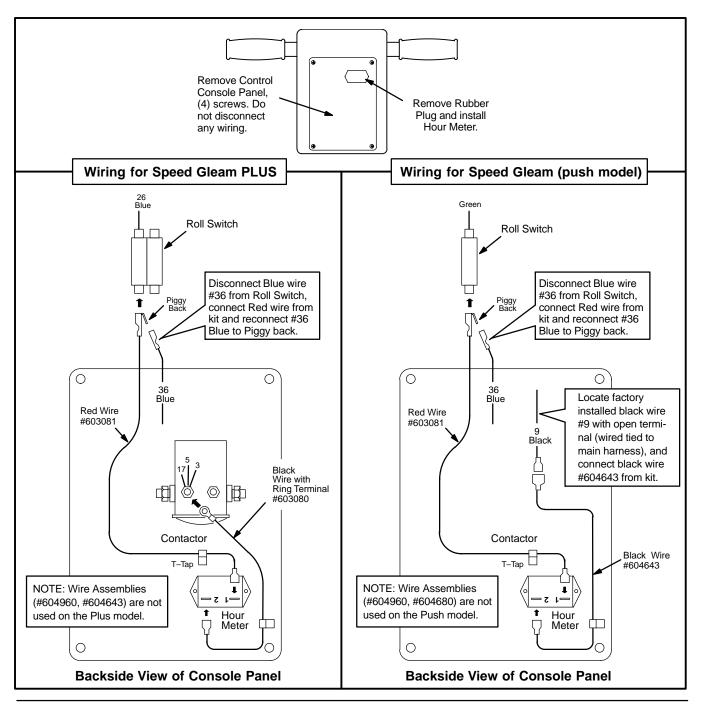

## HOUR METER KIT

## **INSTALLATION INSTRUCTIONS:** (Installation Time: 30 min.)

TOOLS REQUIRED: Philips Screwdriver, 3/8" Wrench

FOR SAFETY: Before installing kit, disconnect positive (+) battery cable from batteries.

| <b>P/N.</b>                          | Description G                                                                                                                            | <b>≹ty.</b>     |
|--------------------------------------|------------------------------------------------------------------------------------------------------------------------------------------|-----------------|
| 630143                               | Hour Meter                                                                                                                               | 1               |
| 603081<br>604960<br>603080<br>604643 | Asm., Wire #18x12" Red<br>Asm., Wire #18x9" Blk w/ Piggyback Termina<br>Asm, Wire #18x8" Blk wl Terminal Ring<br>Asm., Wire #18x9" Black | 1<br>  1<br>  1 |