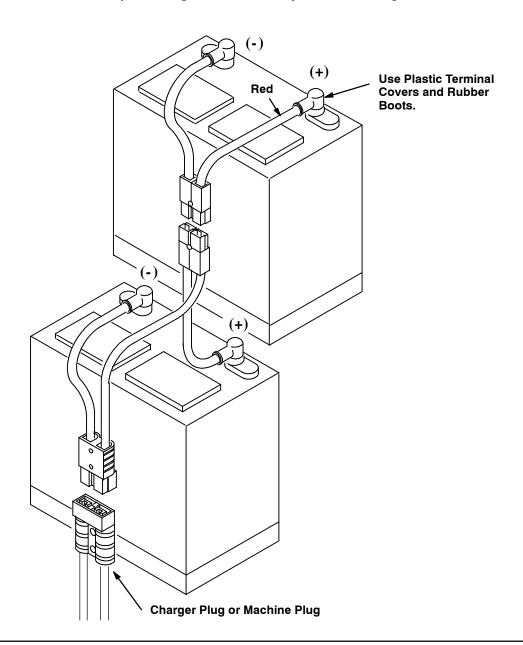

## **CABLE CONNECTION INSTRUCTIONS**

WARNING: Batteries emit hydrogen gases, explosion or fire can result. Keep sparks and open flame away. Battery acid can cause burns. Wear protective gloves and shield eyes when handling batteries.