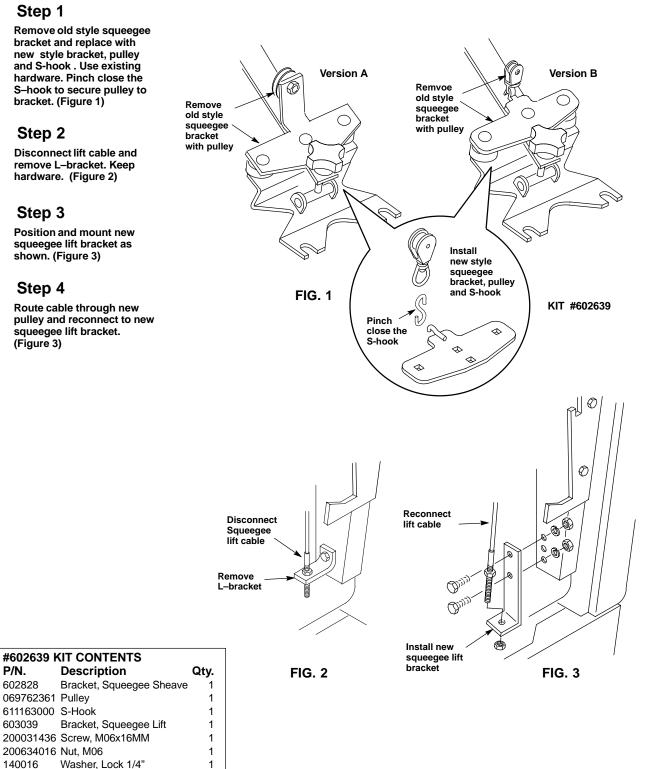

#### Step 1

Remove old style squeegee bracket and replace with new style bracket, pulley and S-hook . Use existing hardware. Pinch close the S-hook to secure pulley to bracket. (Figure 1)

#### Step 2

Disconnect lift cable and remove L-bracket. Keep hardware. (Figure 2)

#### Step 3

Position and mount new squeegee lift bracket as shown. (Figure 3)

### Step 4

P/N.

602828

603039

140016

069762361 Pulley

611163000 S-Hook

200634016 Nut, M06

Route cable through new pulley and reconnect to new squeegee lift bracket. (Figure 3)

NOBLES A TENNANT COMPANY 12875 Ransom Street Holland, MI 49424