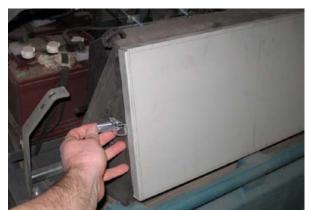

- 2. Open the main cover until the cover locks completely open.
- 3. Loosen both clamps and remove the filter cover from the filter box. Refer to Fig. 1.

FIG. 1