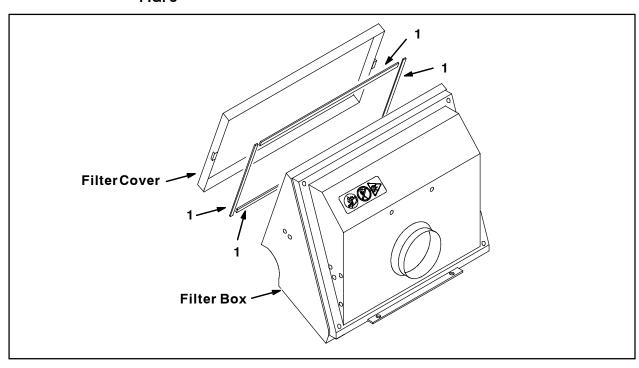

#### **INSTALLATION:**

1. Remove the old filter gasket from the filter cover. Refer to Fig. 2. and Fig. 4.

FIG. 2

- Thoroughly clean any remaining remnants of gasket, dirt, and/or debris from the area of the filter cover where old gasket was previously installed. Refer to Fig. 2.
- Install the new gasket (1) onto the filter cover where the old gasket was previously installed. Refer to Fig. 2 and Fig. 4.

FIG. 4