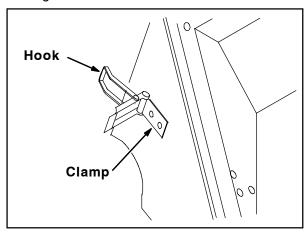

IB 340803 (1-2006)

4. Remove the hook from both clamps. Refer to Fig. 3.

FIG. 3

- 5. Bend the hooks from the 35.5 mm length to a length of 30 mm.
- 6. Reinstall the hooks onto the clamps.
- 7. Reinstall the filter cover onto the filter box.
- 8. Close the main cover.
- 9. Start and test machine to ensure there is adequate vacuum in the brush compartment.