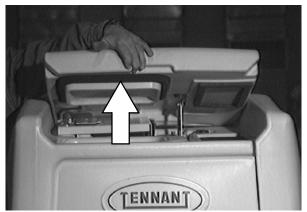

3. Open the tank cover and lock the cover into the open position.

## **INSTALLATION:**

1. Remove the existing recovery tank seal from the bottom of the tank cover. Discard the recovery tank seal. Refer to Fig. 1.

FIG. 1

- 2. Install the new recovery tank (1) seal onto the recovery tank mounting plate (2).
- 3. Use a hex nut (5) and washer (6) to install the recovery tank cover cable (3) onto the recovery tank mounting plate (2).
- Place the items assembled in the previous step into the opening in the recovery tank. Refer to Fig. 2.