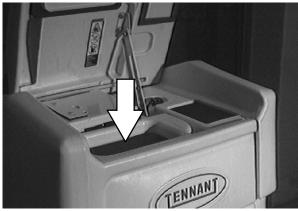

## **INSTALLATION:**

1. Remove the existing recovery tank seal from the bottom of the tank cover. Discard the recovery tank seal. Refer to Fig. 1.

FIG. 1

- 2. Install the new recovery tank (1) seal onto the recovery tank mounting plate (2).
- 3. Use a hex nut (5) and washer (6) to install the recovery tank cover cable (3) onto the recovery tank mounting plate (2).
- Place the items assembled in the previous step into the opening in the recovery tank. Refer to Fig. 2.

FIG. 2

IB 340788 (07-2005)

- 5. Remove a fastener from the demister bracket. Refer to Fig. 3.
- 6. Use the fastener removed in the previous step to attach the other end of the recovery tank cover cable (3) to the demister bracket. Refer to Fig. 3.
- 7. If necessary, position the recovery tank gasket kit into the opening of the recovery tank and close the recovery tank cover.
- 8. Operate machine to ensure the recovery system functions properly.