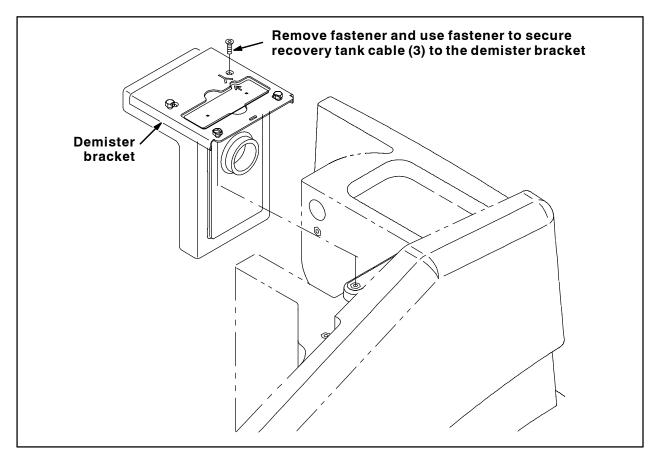

FIG. 2

IB 340788 (07-2005)

- 5. Remove a fastener from the demister bracket. Refer to Fig. 3.
- 6. Use the fastener removed in the previous step to attach the other end of the recovery tank cover cable (3) to the demister bracket. Refer to Fig. 3.
- 7. If necessary, position the recovery tank gasket kit into the opening of the recovery tank and close the recovery tank cover.
- 8. Operate machine to ensure the recovery system functions properly.

FIG. 3