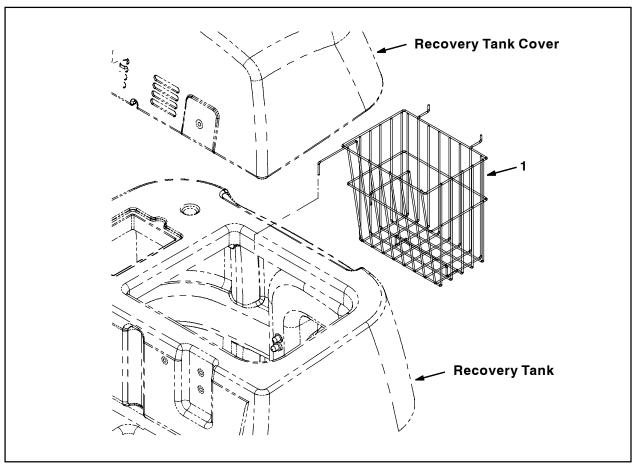

## **INSTALLATION:**

- 1. Open the recovery tank cover. Refer to Fig. 1.
- 2. Hook the basket (1) into the opening of the recovery tank. Refer to Fig. 1.
- 3. Close the recovery tank cover. Refer to Fig. 1.

IB 340751 (12-2005)

FIG. 1

# Bill of Materials for Basket Kit, CI-9001004

|             |      | Tennant  |                |      |
|-------------|------|----------|----------------|------|
|             | Ref. | Part No. | Description    | Qty. |
| $\triangle$ |      | 9001004  | Basket Kit, CI | 1    |
| •           | 1    | 1018315  | Tray, Basket   | 1    |