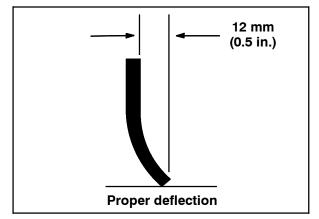

FIG. 2

11. Check the rear squeegee blade deflection. The deflection must be the same across the full length of the rear squeegee blade. If the blade bends more at the ends of the blade, turn the squeegee pivot adjustment knob (B) clockwise 1/4 turn at a time. If the blade bends more at the middle of the blade, turn the knob (B) counterclockwise 1/4 turn at a time. (Fig. 2 / Fig. 3)

FIG. 3

- 12. Turn the key on, lower the squeegee, and drive the machine forward approximately 5 ft. Stop the machine, turn key to off position, and engage the parking brake.
- 13. Check the deflection across the entire length of the squeegee. Turn the two squeegee caster cams (G) clockwise to decrease the blade deflection and counterclockwise to increase the blade deflection. Be sure the cams (G) are tight against squeegee mount bracket when the rear squeegee is in the down position. (Fig. 2 / Fig. 3)
- 14. Continue adjusting until the deflection is the same across the entire rear squeegee blade.