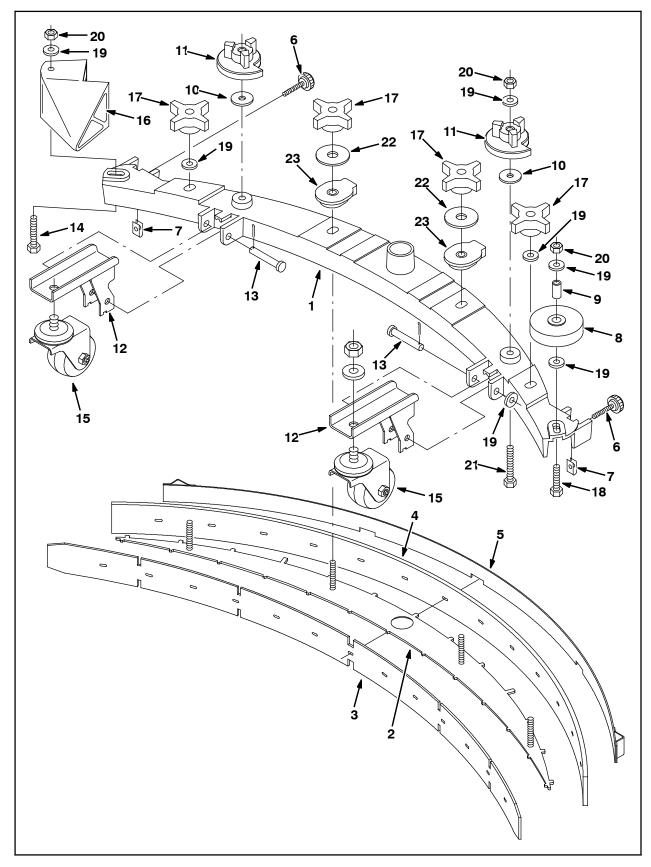

FIG. 4 - Squeegee Assy, 700 mm [7200] - 389867

# Bill Of Materials For Squeegee Assy, 700 mm [7200] - 389867

|                  |      | Tennant  |                                               |      |
|------------------|------|----------|-----------------------------------------------|------|
|                  | Ref. | Part No. | Description                                   | Qty. |
| $\triangle$      |      | 389865   | Squeegee Assy, 700mm [7200]                   | 1    |
| <b>A</b>         | 1    | 1039488  | Frame, Sqge, 93cm [70cm/28]                   | 1    |
| •                | 2    | 398308   | Plate, Retainer, Blade, 28.0inch /700mm       | 1    |
| •                | 3    | 222381   | Blade, Sqge, Front, 38.97l Rbr [Linard 700mm] | 1    |
| •                | 4    | 222382   | Blade, Sqge, Rear, 40.93l Linatex[700mm]      | 11   |
| <b>A</b>         | 5    | 222378   | Strap Wldt, Sqge, 700mm, SS [5700]            | 1    |
| <b>A</b>         | 6    | 222794   | Knob Assy, Rnd, 1.00d 0.66l .25- 20 1.5l      | 2    |
| <b>A</b>         | 7    | 82138    | Nut, Spd, Clip, .25-20 [.025150]              | 2    |
| <b>A</b>         | 8    | 222066   | Wheel, 03.0d 0.88w 0.50b                      | 1    |
| <b>A</b>         | 9    | 222496   | Sleeve, P/M, 0.31b 0.50d 0.9l [430ss]         | 1    |
| <b>A</b>         | 10   | 222268   | Washer, Flat, 0.38b 1.25d .12, Neo            | 2    |
| <b>A</b>         | 11   | 222244   | Cam, Adj, Sqge                                | 2    |
| <b>A</b>         | 12   | 223590   | Bracket Wldt, Wheel, Sqge                     | 2    |
| <b>A</b>         | 13   | 222260   | Pin, Clevis, 0.37d X 2.25l                    | 2    |
| <b>A</b>         | 14   | 222504   | Screw, Hex, M8 X 1.25 X 55, SS                | 1    |
| <b>A</b>         | 15   | 1044952  | Caster, Swivel, 2.5d 1.3w, .50-13 Stem        | 2    |
| •                | 16   | 223297   | Bumper, Sqge                                  | 1    |
| <b>A</b>         | 17   | 1057203  | Knob, Star, 2.75d 1.1l, 4ear, .31-18, Thru    | 4    |
| •                | 18   | 397826   | Screw, Btn, M8 X 1.25 X 40, SS                | 1    |
| <b>A</b>         | 19   | 01685    | Washer, Flat, 0.38b 0.88d .08, SS             | 9    |
| $\blacktriangle$ | 20   | 08713    | Nut, Hex, Lock, M8 X 1.25, NI, SS             | 4    |
| •                | 21   | 09767    | Screw, Hex, M8 X 1.25 X 70, SS                | 2    |
| •                | 22   | 04414    | Washer, Flat, 0.53b 1.88d .12, Stl, Pl        | 2    |
| •                | 23   | 398304   | Ring, Mtg, Sqge, .38l                         | 2    |
| <b>A</b>         | 24   | 222130   | Spring, Tors, 0.50id .07wir 07.9coil          | 2    |
| <b>A</b>         | 25   | 39005    | Pin, Cotter, .094 X 0.75                      | 2    |