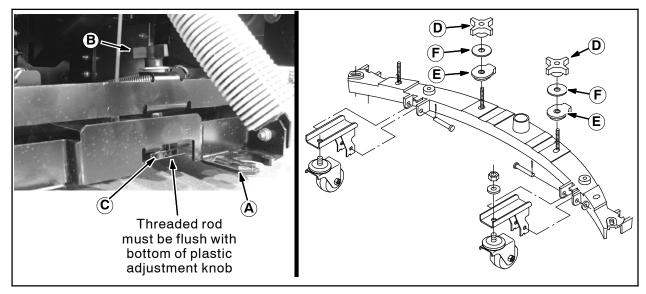

#### **INSTALLATION:**

FIG. 1

- Turn squeegee pivot adjustment knob (B) until the bottom of the threaded rod is flush with bottom of the plastic adjustment block (C). (Fig. 1)
- 2. Turn the key on for 3-4 seconds to raise the rear squeegee mount bracket (A) enough to allow the squeegee assembly to slide under it and the turn key off.
- Disconnect the vacuum hose from the rear squeegee assembly and remove the rear squeegee assembly from the machine,
- 4. Remove the two knobs (D), the two squeegee mounting rings (E), and the two washers (F) from the squeegee assembly. Set the removed items aside. (Fig. 1)
- 5. Slide the new rear squeegee assembly (1) under squeegee mount bracket (A).
- Lift the rear squeegee assembly up onto the squeegee mount bracket and reinstall the two squeegee mounting rings (E), the two washers (F) and the two knobs (D). Hand tighten.

7. Connect the vacuum hose to the rear squeegee assembly. (Fig. 1)

NOTE: Adjust the rear squeegee on the same type of floor that is to be scrubbed. Changes in floor surfaces may require additional adjustments.