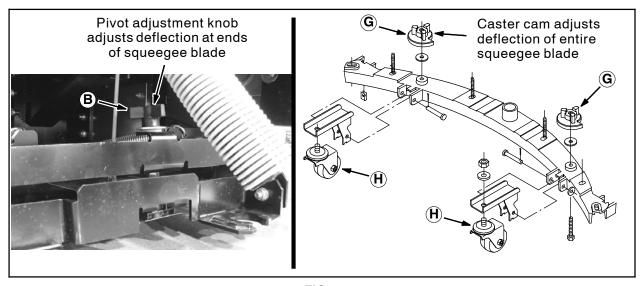

- 8. Turn the key on, press the Squeegee Button to lower the squeegee assembly to the floor, and turn the key to off position.
- Hold the casters (H) up and adjust the two squeegee caster cams (G) so the casters (H) are approximately 0.5 in. (12 mm) from the floor. (Fig. 2)
- Turn the key on, lower the squeegee, and drive the machine forward approximately 5 ft.
  Stop the machine, turn key to off position, and engage the parking brake.

NOTE: The rear squeegee assembly must stay lowered to floor and the vacuum hose must stay attached to the rear squeegee assembly when making adjustments.

NOTE: The machine must be driven forward 5 ft. after each adjustment is made to the rear squeegee assembly.

FIG. 2

11. Check the rear squeegee blade deflection. The deflection must be the same across the full length of the rear squeegee blade. If the blade bends more at the ends of the blade, turn the squeegee pivot adjustment knob (B) clockwise 1/4 turn at a time. If the blade bends more at the middle of the blade, turn the knob (B) counterclockwise 1/4 turn at a time. (Fig. 2 / Fig. 3)

FIG. 3

- 12. Turn the key on, lower the squeegee, and drive the machine forward approximately 5 ft. Stop the machine, turn key to off position, and engage the parking brake.
- 13. Check the deflection across the entire length of the squeegee. Turn the two squeegee caster cams (G) clockwise to decrease the blade deflection and counterclockwise to increase the blade deflection. Be sure the cams (G) are tight against squeegee mount bracket when the rear squeegee is in the down position. (Fig. 2 / Fig. 3)
- 14. Continue adjusting until the deflection is the same across the entire rear squeegee blade.