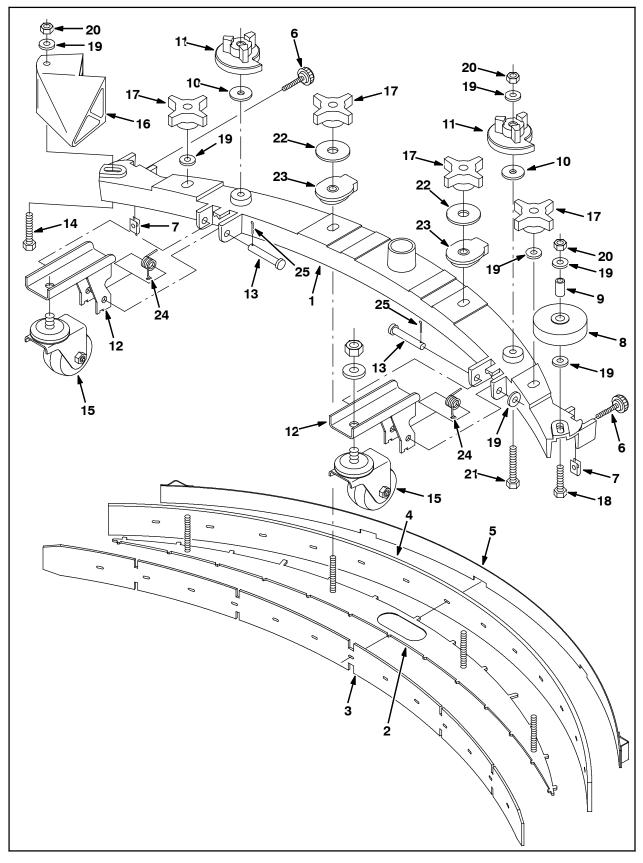

FIG. 4 - Squeegee Assy, 700 mm [7200] - 389867

# Bill Of Materials For Squeegee Assy, 700 mm [7200] - 389867

|                  |      | Tennant  |                                               |      |
|------------------|------|----------|-----------------------------------------------|------|
|                  | Ref. | Part No. | Description                                   | Qty. |
| $\triangle$      |      | 389865   | Squeegee Assy, 700mm [7200]                   | 1    |
| <b>A</b>         | 1    | 1039488  | Frame, Sqge, 93cm [70cm/28]                   | 1    |
| •                | 2    | 398308   | Plate, Retainer, Blade, 28.0inch /700mm       | 1    |
| •                | 3    | 222381   | Blade, Sqge, Front, 38.97l Rbr [Linard 700mm] | 1    |
| •                | 4    | 222382   | Blade, Sqge, Rear, 40.93l Linatex[700mm]      | 11   |
| <b>A</b>         | 5    | 222378   | Strap Wldt, Sqge, 700mm, SS [5700]            | 1    |
| <b>A</b>         | 6    | 222794   | Knob Assy, Rnd, 1.00d 0.66l .25- 20 1.5l      | 2    |
| <b>A</b>         | 7    | 82138    | Nut, Spd, Clip, .25-20 [.025150]              | 2    |
| <b>A</b>         | 8    | 222066   | Wheel, 03.0d 0.88w 0.50b                      | 1    |
| <b>A</b>         | 9    | 222496   | Sleeve, P/M, 0.31b 0.50d 0.9l [430ss]         | 1    |
| <b>A</b>         | 10   | 222268   | Washer, Flat, 0.38b 1.25d .12, Neo            | 2    |
| <b>A</b>         | 11   | 222244   | Cam, Adj, Sqge                                | 2    |
| <b>A</b>         | 12   | 223590   | Bracket Wldt, Wheel, Sqge                     | 2    |
| <b>A</b>         | 13   | 222260   | Pin, Clevis, 0.37d X 2.25l                    | 2    |
| <b>A</b>         | 14   | 222504   | Screw, Hex, M8 X 1.25 X 55, SS                | 1    |
| <b>A</b>         | 15   | 1044952  | Caster, Swivel, 2.5d 1.3w, .50-13 Stem        | 2    |
| •                | 16   | 223297   | Bumper, Sqge                                  | 1    |
| <b>A</b>         | 17   | 1057203  | Knob, Star, 2.75d 1.1l, 4ear, .31-18, Thru    | 4    |
| •                | 18   | 397826   | Screw, Btn, M8 X 1.25 X 40, SS                | 1    |
| <b>A</b>         | 19   | 01685    | Washer, Flat, 0.38b 0.88d .08, SS             | 9    |
| $\blacktriangle$ | 20   | 08713    | Nut, Hex, Lock, M8 X 1.25, NI, SS             | 4    |
| •                | 21   | 09767    | Screw, Hex, M8 X 1.25 X 70, SS                | 2    |
| •                | 22   | 04414    | Washer, Flat, 0.53b 1.88d .12, Stl, Pl        | 2    |
| •                | 23   | 398304   | Ring, Mtg, Sqge, .38l                         | 2    |
| <b>A</b>         | 24   | 222130   | Spring, Tors, 0.50id .07wir 07.9coil          | 2    |
| <b>A</b>         | 25   | 39005    | Pin, Cotter, .094 X 0.75                      | 2    |

FIG. 5 - Squeegee Assy, 900 mm, Linatex - 389865

## Bill Of Materials For Squeegee Assy, 900 mm, Linatex - 389865

|             |      | Tennant  |                                           |      |
|-------------|------|----------|-------------------------------------------|------|
|             | Ref. | Part No. | Description                               | Qty. |
| $\triangle$ |      | 389865   | Squeegee Assy, 900 mm, Linatex            | 1    |
| <b>A</b>    | 1    | 1028029  | Frame, Sqge 114cm [90cm/36]               | 1    |
| <b>A</b>    | 2    | 1036417  | Plate, Retainer, Blade, 36.0inch /900mm   | 1    |
| <b>A</b>    | 3    | 223606   | Blade, Sqge, Front, 47.41l [Linard 900mm] | 1    |
| <b>A</b>    | 4    | 222415   | Blade, Sqge, Rear, 49.37l Linatex[900mm]  | 1    |
| •           | 5    | 222417   | Retainer Wldt, Sqge, 900mm, SS [5700]     | 1    |
| <b>A</b>    | 6    | 222794   | Knob Assy, Rnd, 1.00d 0.66l .25- 20 1.5l  | 2    |
| <b>A</b>    | 7    | 82138    | Nut, Spd, Clip, .25-20 [.025150]          | 2    |
| <b>A</b>    | 8    | 222066   | Wheel, 03.0d 0.88w 0.50b                  | 1    |
| <b>A</b>    | 9    | 222496   | Sleeve, P/M, 0.31b 0.50d 0.9l [430ss]     | 1    |
| <b>A</b>    | 10   | 222268   | Washer, Flat, 0.38b 1.25d .12, Neo        | 2    |
| <b>A</b>    | 11   | 222244   | Cam, Adj, Sqge                            | 2    |
| <b>A</b>    | 12   | 223590   | Bracket Wldt, Wheel, Sqge                 | 2    |
| <b>A</b>    | 13   | 222260   | Pin, Clevis, 0.37d X 2.25l                | 2    |
| <b>A</b>    | 14   | 49694    | Screw, Hex, M8 X 1.25 X 50, SS            | 1    |
| <b>A</b>    | 15   | 223593   | Caster, Swivel, 2.5d 1.3w, .50-13 Stem    | 2    |
| <b>A</b>    | 16   | 223297   | Bumper, Sqge                              | 1    |
| <b>A</b>    | 17   | 370100   | Knob, Star, 2.80d 4ear 1.1l .31-18, Pyp   | 4    |
| <b>A</b>    | 18   | 09026    | Screw, Hex, M8 X 1.25 X 40, SS            | 1    |
| <b>A</b>    | 19   | 01685    | Washer, Flat, 0.38b 0.88d .08, SS         | 9    |
| <b>A</b>    | 20   | 08713    | Nut, Hex, Lock, M8 X 1.25, NI, SS         | 4    |
| <b>A</b>    | 21   | 09767    | Screw, Hex, M8 X 1.25 X 70, SS            | 2    |
| <b>A</b>    | 22   | 04414    | Washer, Flat, 0.53b 1.88d .12, Stl, Pl    | 2    |
| <b>A</b>    | 23   | 398304   | Ring, Mtg, Sqge, .38l                     | 2    |
| <b>A</b>    | 24   | 222130   | Spring, Tors, 0.50id .07wir 07.9coil      | 2    |
| <b>A</b>    | 25   | 39005    | Pin, Cotter, .094 X 0.75                  | 2    |
|             |      |          |                                           |      |